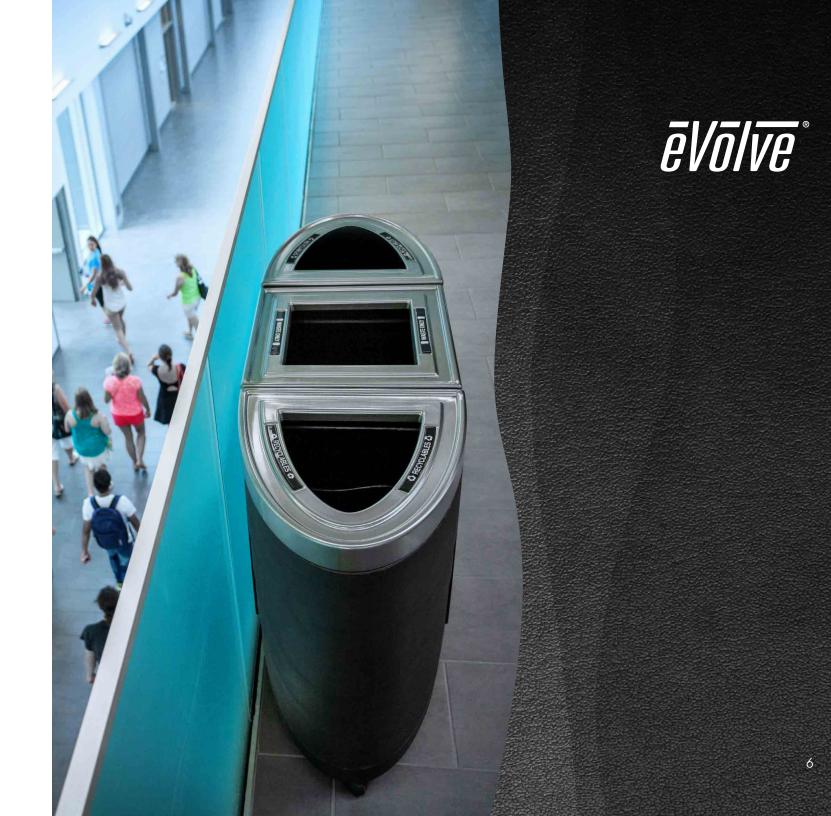

## RESHAPE © COLLECTION

With endless combination options, the Evolve® Series offers distinguished style for multi-stream collection.

Whether used as a stand-alone container or paired together as a standout central collection station, the Evolve® Series allows you to create a designer quality recycling & waste masterpiece.

## MODULAR SYSTEM INSPIRING ENDLESS COMBINATIONS

The modular design of the Evolve® Series provides many combinations for your space and program needs. Let the Evolve® encourage collection and inspire your sustainable imagination.