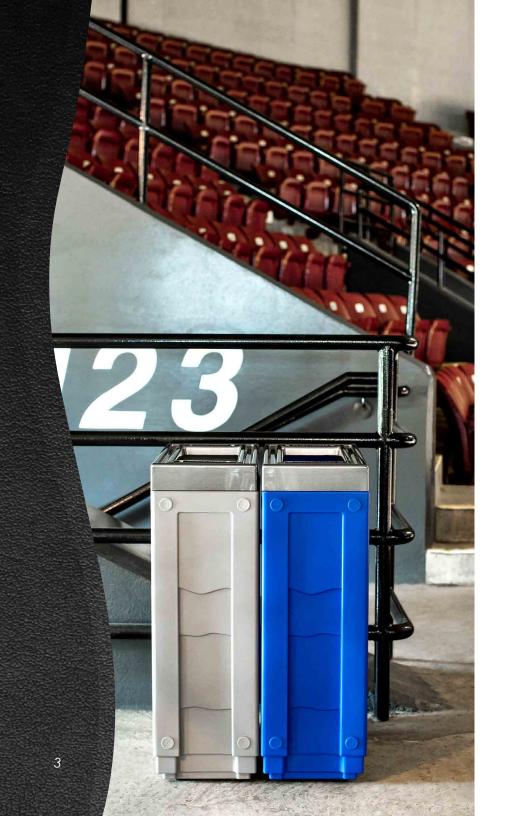

## RESHAPE © COLLECTION

With endless combination options, the Evolve® Series offers distinguished style for multi-stream collection.

Whether used as a stand-alone container or paired together as a standout central collection station, the Evolve® Series allows you to create a designer quality recycling & waste masterpiece.

## MODULAR SYSTEM INSPIRING ENDLESS COMBINATIONS

The modular design of the Evolve® Series provides many combinations for your space and program needs. Let the Evolve® encourage collection and inspire your sustainable imagination.