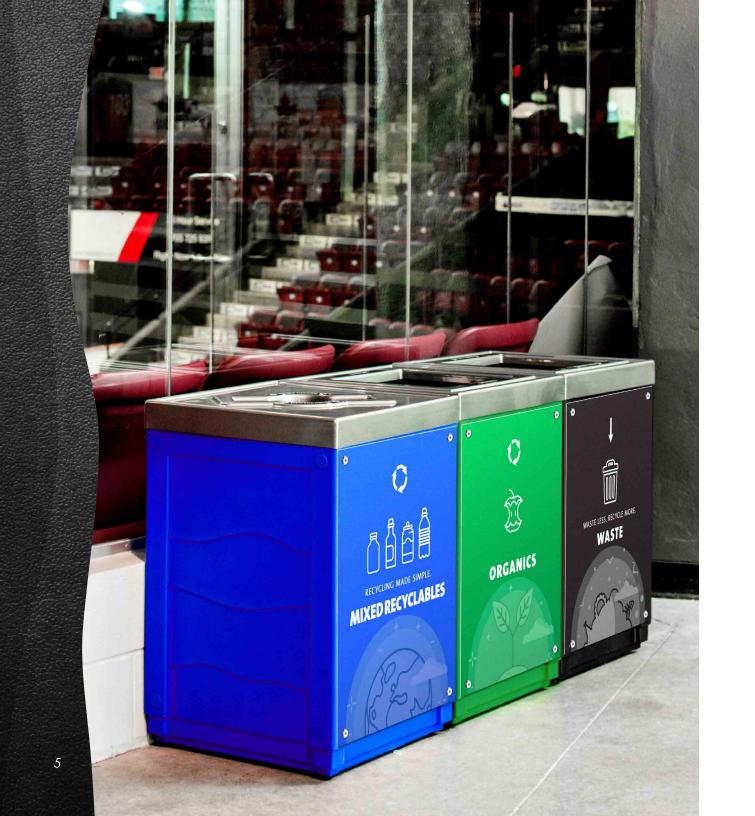

CUBE + CUBE SLIM X2 + ELLIPSE

BODY SIGNAGE\*
(See picture on page 5)

SIGN FRAME KITS\*

CONNECTION KIT

WHEEL CASTER KIT

\*Kits fit specific bodies, call your Sales Representative for details.