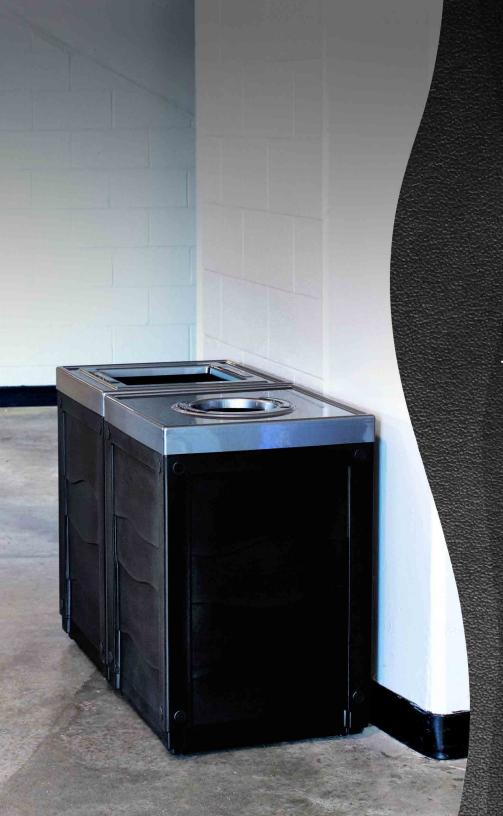

## RESHAPE © COLLECTION

With endless combination options, the Evolve® Series offers distinguished style for multi-stream collection.

Whether used as a stand-alone container or paired together as a standout central collection station, the Evolve® Series allows you to create a designer quality recycling & waste masterpiece.

## MODULAR SYSTEM INSPIRING ENDLESS COMBINATIONS

The modular design of the Evolve® Series provides many combinations for your space and program needs. Let the Evolve® encourage collection and inspire your sustainable imagination.