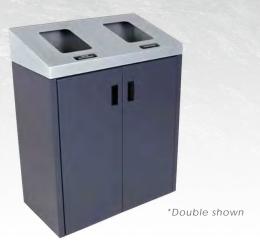

#### DOUBLE

Capacity: 30 Gallon

**Dimensions:** 15"D X 28.625"W X 36"H

Stock Body Colors:

Stock Lid Colors:

#### DOUBLE

Capacity: 30 Gallon

**Dimensions:** 15"D X 28.625"W X 32"H

Stock Body Colors:

**Stock Lid Colors:** 