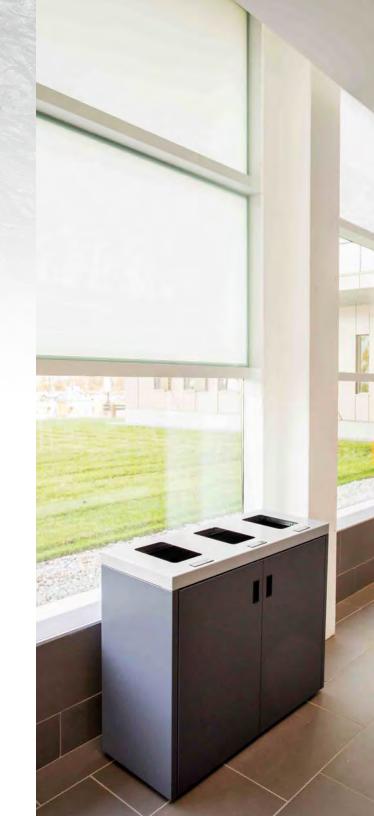

#### TRIPLE

Capacity: 45 Gallon

**Dimensions:** 15"D X 40.625"W X 36"H

Stock Body Colors:

Stock Lid Colors:

#### **TRIPLE**

Capacity: 45 Gallon

**Dimensions:** 15"D X 40.625"W X 32"H

Stock Body Colors:

Stock Lid Colors: