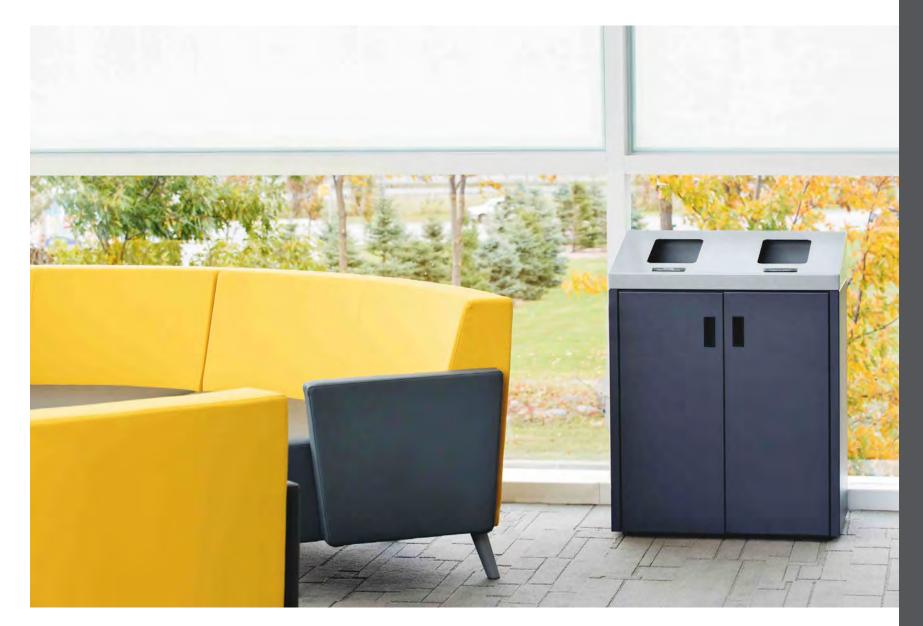

Reach your diversion goals with the Summit Series, a series built with your preferences in mind.

# FRONT ACCESS

- Front door access and rigid liners with handles allow for easy servicing.
- Sign frames available for for additional stream identification
- Additional features include 3D labels and leveling feet
- Available with flat or sloped lid to suit your design preferences
- Durable steel body built with structural reinforcements
- Beautifully painted metal lids provide a sleek and modern look
- Liners made of 100%
  Post Consumer
  Recycled Material