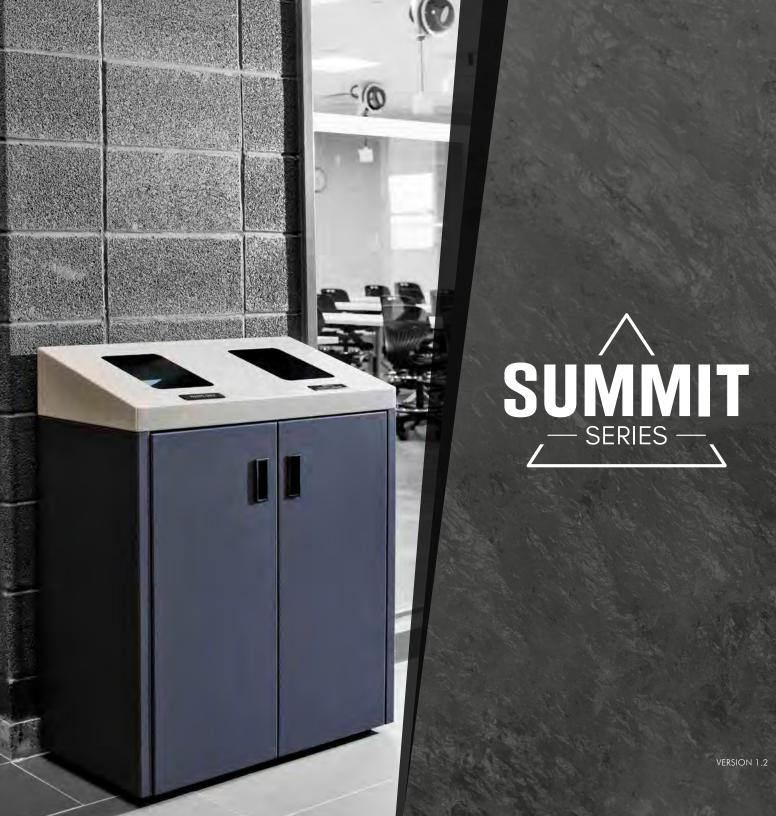

## CONQUERING DIVERSION at NEW HEIGHTS

Raise the success of your waste management efforts with the Summit Series.

From the #1 rated brand in recycling & waste containers according to Trustpilot, the Busch Systems® Summit Series offers two different styles for your unique program. These durable steel bodied containers offer the configurations you need with the features you love.

Reach your diversion goals with the Summit Series, a series built with your preferences in mind.