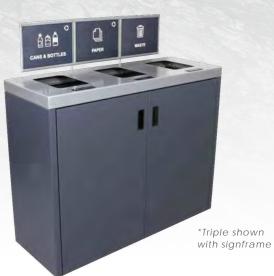

#### TRIPLE

Capacity: 45 Gallon

**Dimensions:** 15"D X 40.625"W X 36"H

Stock Body Colors:

Stock Lid Colors:

#### **TRIPLE**

Capacity: 45 Gallon

**Dimensions:** 15"D X 40.625"W X 32"H

Stock Body Colors:

Stock Lid Colors:

# FRONT ACCESS

- Front door access and rigid liners with handles allow for easy servicing.
- Sign frames available for for additional stream identification
- Additional features include 3D labels and leveling feet
- Available with flat or sloped lid to suit your design preferences
- Durable steel body built with structural reinforcements
- Beautifully painted metal lids provide a sleek and modern look
- Liners made of 100%
  Post Consumer
  Recycled Material