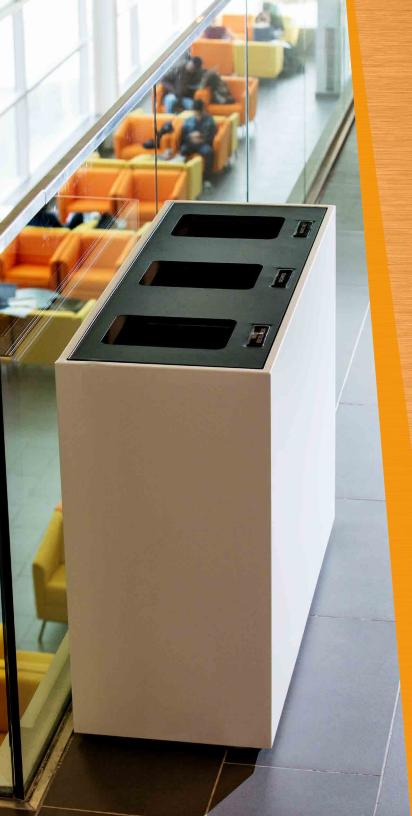

# MEZZO

VERSION 1.1

YOUR DIVERSION

Harmonize your waste diversion with the Mezzo Series. Choose between a single top-hinged lid or multi-hinged lids access and various restrictive openings to increase diversion rates. The Mezzo Series is a client favorite that is sure to maximize the success of your program.

#### TRIPLE

Capacity: 45 Gallon **Dimensions:** 15"D X 39.8125"W X 30.625"H Stock Body Colors: Stock Lid Colors:

### TRIPLE

Capacity: 45 Gallon **Dimensions:** 15"D X 39.8125"W X 30.625"H Stock Body Colors: Stock Lid Colors: