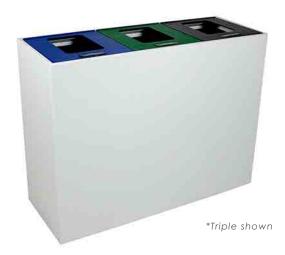

#### TRIPLE

Capacity: 45 Gallon **Dimensions:** 15"D X 39.8125"W X 30.625"H Stock Body Colors: Stock Lid Colors:

### TRIPLE

Capacity: 45 Gallon **Dimensions:** 15"D X 39.8125"W X 30.625"H Stock Body Colors: Stock Lid Colors: