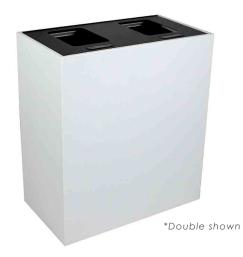

### HINGED LID

DOUBLE

Capacity: 30 Gallon **Dimensions:** 15"D X 26.875"W X 30.625"H Stock Body Colors: 🔘 🔴 Stock Lid Colors:

### DOUBLE

Capacity: 30 Gallon Dimensions: 15"D X 26.875"W X 30.625"H Stock Body Colors: Stock Lid Colors: