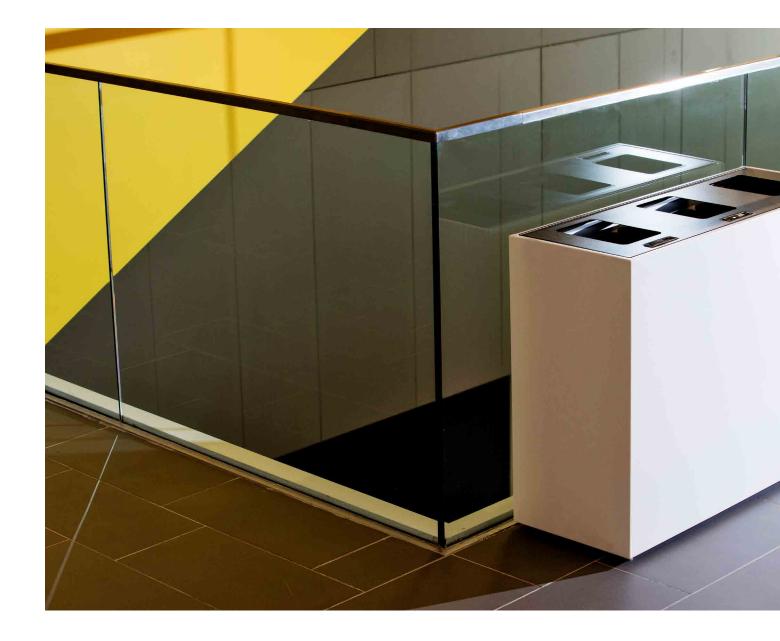

# MEZZO

VERSION 1.1

YOUR DIVERSION

Harmonize your waste diversion with the Mezzo Series. Choose between a single top-hinged lid or multi-hinged lids access and various restrictive openings to increase diversion rates. The Mezzo Series is a client favorite that is sure to maximize the success of your program.

### TOP ACCESS

• Easy to open hinged lid paired with patent pending ergonomic liners that rest on the side of the container provide stress-free servicing

• Customizable body decals available for additional stream identification

• Durable steel body built with structural reinforcements

• Fingerprint resistant white bodies with multiple colored lids ensure a clean cosmetic look

• Liners made of 100% Post **Consumer Recycled Material** 