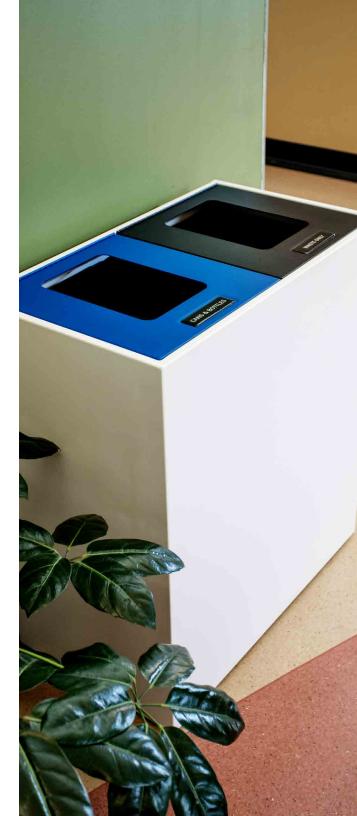

### TOP ACCESS

• Easy to open hinged lid paired with patent pending ergonomic liners that rest on the side of the container provide stress-free servicing

• Customizable body decals available for additional stream identification

• Durable steel body built with structural reinforcements

• Fingerprint resistant white bodies with multiple colored lids ensure a clean cosmetic look

• Liners made of 100% Post **Consumer Recycled Material** 