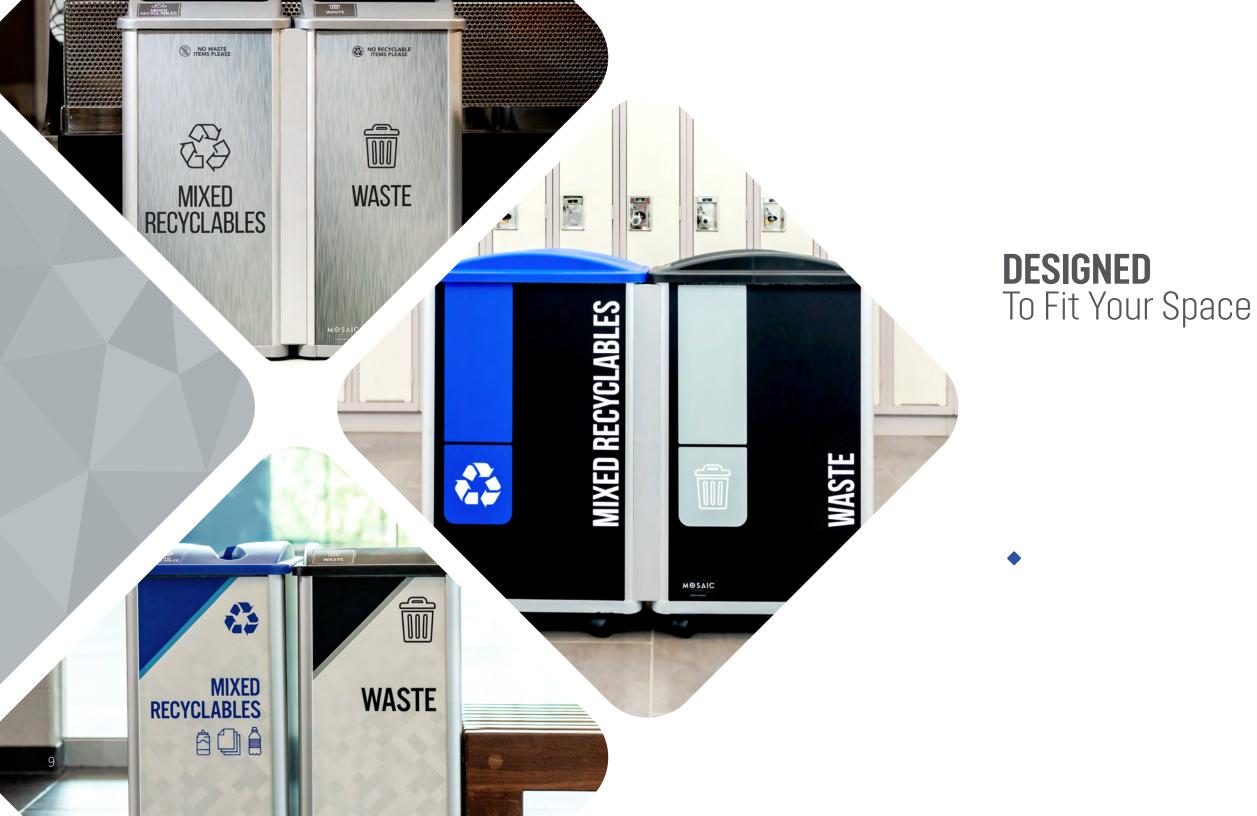

## **CREATE** AND **COMMUNICATE** YOUR PERFECT PROGRAM

Introducing the Mosaic<sup>TM</sup>, an innovative and versatile modular recycling and waste container system! This premium-quality product features a sturdy and durable structure that incorporates customizable signage, along with our thoughtfully designed bag retention clips to keep bags securely in place, making it a perfect fit for businesses and public spaces.

## **EFFORTLESSLY** Versatile

Consider adding our easy glide lockable caster kit to your Mosaic, making relocating easy, saving time and promoting safety in the workplace. Expand your collection capacity seamlessly by incorporating additional containers and utilizing the innovative connector system for secure interlocking.

## **CUSTOMIZABLE** Signs & Labels

Our Mosaic body panel signs and labels are fully customizable to match your branding and styling needs. Choose from our stock and available designs or send us your own custom artwork! These signs and labels are highly visible and our clear intuitive graphics help boost diversion and participation in your program.