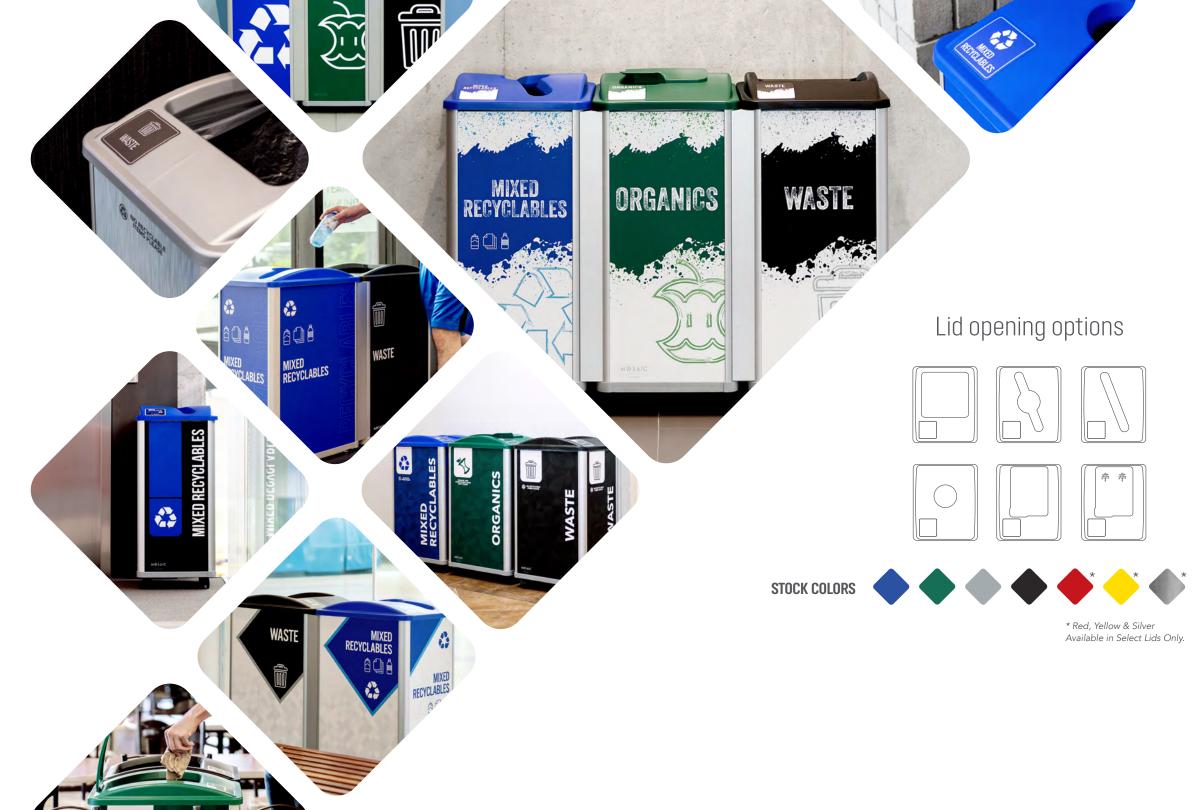

## COMMUNICATE With Style

Choose from our wide range of stocked lids with varying colors and openings to work with your existing waste and recycling program.

## Available sign panel options

\*Available in Waste, Mixed Recyclables, Organics and Paper streams.

NOTE: All signs are available in wide and narrow configurations. All designs are available with accompanying lid labels. Ask your Sales Rep for further details. Because different computers, monitors, and printers render colors and textures differently, actual finishes may vary from those shown here.

## **CUSTOMIZABLE** Signs & Labels

Our Mosaic body panel signs and labels are fully customizable to match your branding and styling needs. Choose from our stock and available designs or send us your own custom artwork! These signs and labels are highly visible and our clear intuitive graphics help boost diversion and participation in your program.