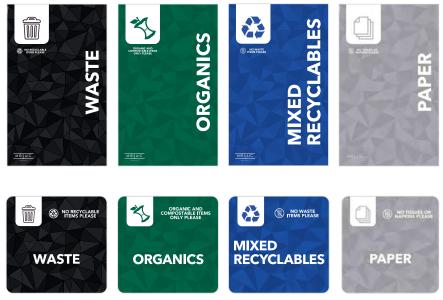

## Stock sign panel and label options

DELTA

## Available sign panel options

\*Available in Waste, Mixed Recyclables, Organics and Paper streams.

NOTE: All signs are available in wide and narrow configurations. All designs are available with accompanying lid labels. Ask your Sales Rep for further details. Because different computers, monitors, and printers render colors and textures differently, actual finishes may vary from those shown here.

## **CUSTOMIZABLE** Signs & Labels

Our Mosaic body panel signs and labels are fully customizable to match your branding and styling needs. Choose from our stock and available designs or send us your own custom artwork! These signs and labels are highly visible and our clear intuitive graphics help boost diversion and participation in your program.