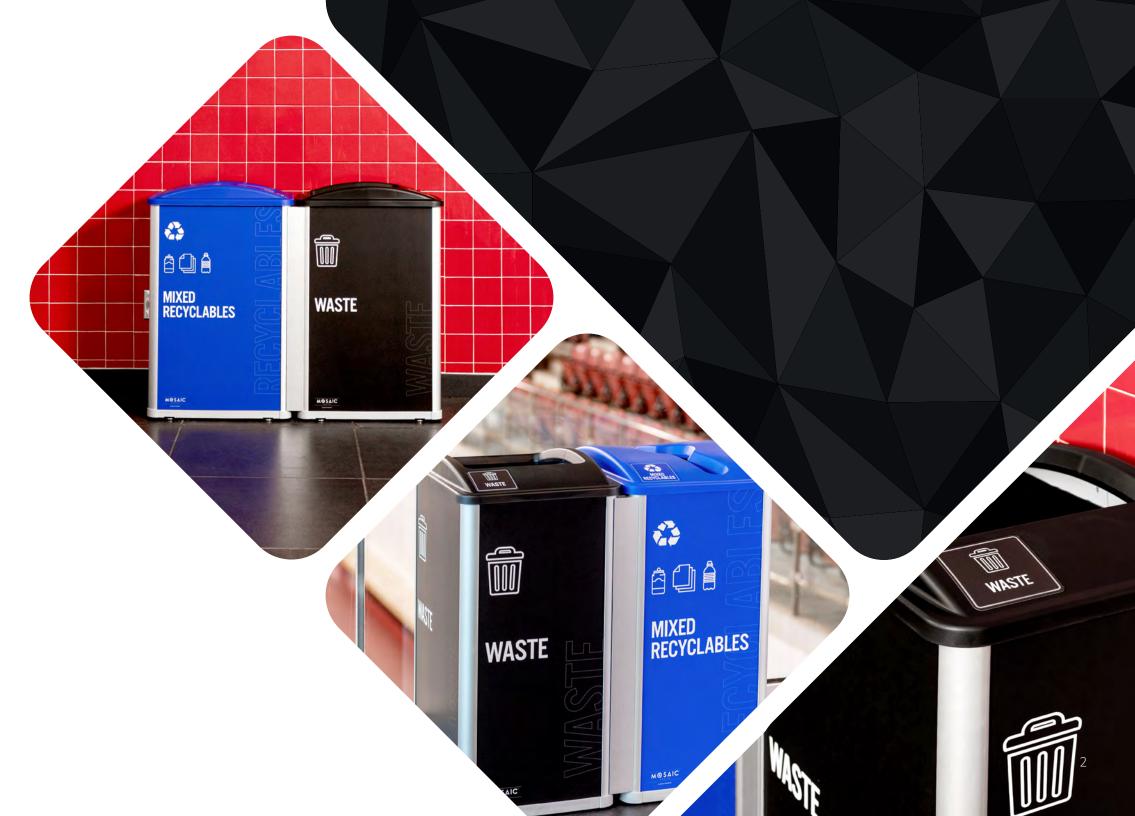

## **CREATE** AND **COMMUNICATE** YOUR PERFECT PROGRAM

Introducing the Mosaic<sup>TM</sup>, an innovative and versatile modular recycling and waste container system! This premium-quality product features a sturdy and durable structure that incorporates customizable signage, along with our thoughtfully designed bag retention clips to keep bags securely in place, making it a perfect fit for businesses and public spaces.

## **EFFORTLESSLY** Versatile

Consider adding our easy glide lockable caster kit to your Mosaic, making relocating easy, saving time and promoting safety in the workplace. Expand your collection capacity seamlessly by incorporating additional containers and utilizing the innovative connector system for secure interlocking.

## COMMUNICATE With Style

Choose from our wide range of stocked lids with varying colors and openings to work with your existing waste and recycling program.