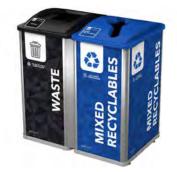

## COMMUNICATE With Style

Choose from our wide range of stocked lids with varying colors and openings to work with your existing waste and recycling program.

## Available sign panel options

\*Available in Waste, Mixed Recyclables, Organics and Paper streams.

NOTE: All signs are available in wide and narrow configurations. All designs are available with accompanying lid labels. Ask your Sales Rep for further details. Because different computers, monitors, and printers render colors and textures differently, actual finishes may vary from those shown here.