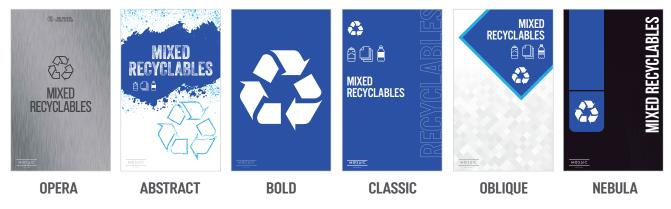

## Stock sign panel and label options

DELTA

## Available sign panel options

\*Available in Waste, Mixed Recyclables, Organics and Paper streams.

NOTE: All signs are available in wide and narrow configurations. All designs are available with accompanying lid labels. Ask your Sales Rep for further details. Because different computers, monitors, and printers render colors and textures differently, actual finishes may vary from those shown here.

## **CUSTOMIZABLE** Signs & Labels

Our Mosaic body panel signs and labels are fully customizable to match your branding and styling needs. Choose from our stock and available designs or send us your own custom artwork! These signs and labels are highly visible and our clear intuitive graphics help boost diversion and participation in your program.