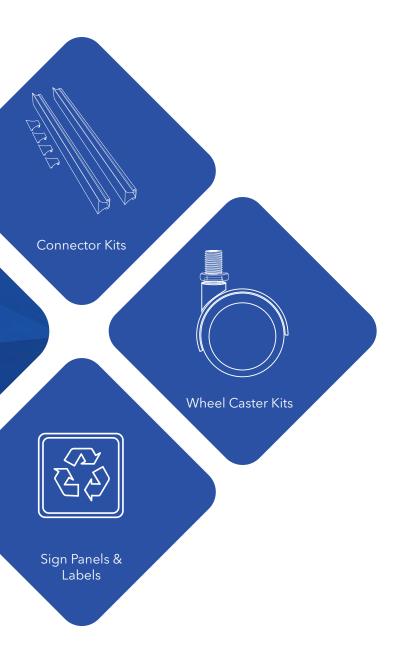

## 4. OPTIONAL ACCESSORIES

Connector Kits, Wheel Caster Kits

## **EFFORTLESSLY** Versatile

Consider adding our easy glide lockable caster kit to your Mosaic, making relocating easy, saving time and promoting safety in the workplace. Expand your collection capacity seamlessly by incorporating additional containers and utilizing the innovative connector system for secure interlocking.