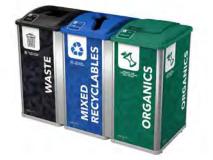

## COMMUNICATE With Style

Choose from our wide range of stocked lids with varying colors and openings to work with your existing waste and recycling program.

## Available sign panel options

\*Available in Waste, Mixed Recyclables, Organics and Paper streams.

NOTE: All signs are available in wide and narrow configurations. All designs are available with accompanying lid labels. Ask your Sales Rep for further details. Because different computers, monitors, and printers render colors and textures differently, actual finishes may vary from those shown here.