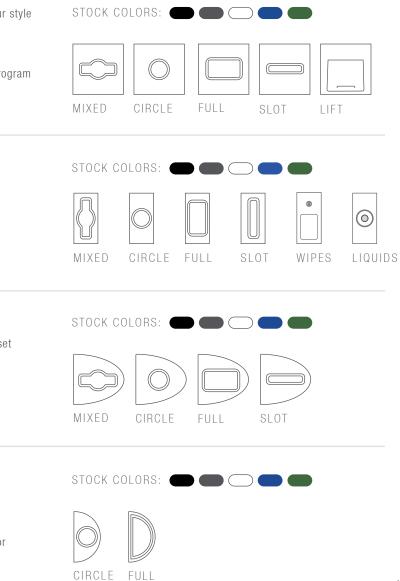

#### TWO: THE OPENING

- Cube
- Cube-Slim
- Ellipse
- Ellipse-Slim
- Cube XL

• See body specifications for available openings

\*Minimum orders apply for custom colors. Contact us for more details.

#### THREE: THE LABEL FOUR: OPTIONAL KITS

- Choose from our stock options or customize your own!
- Sign Frames
- Wheel Casters