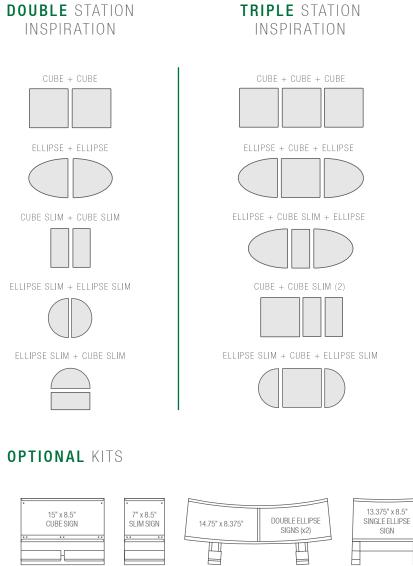

#### UNLIMITED OPTIONS

SIGN FRAMES KITS

#### QUAD STATION INSPIRATION

WHEEL CASTER KITS

\*Minimum orders apply for custom colors. Contact us for more details.

#### THREE: THE LABEL FOUR: OPTIONAL KITS

- Choose from our stock options or customize your own!
- Sign Frames
- Wheel Casters