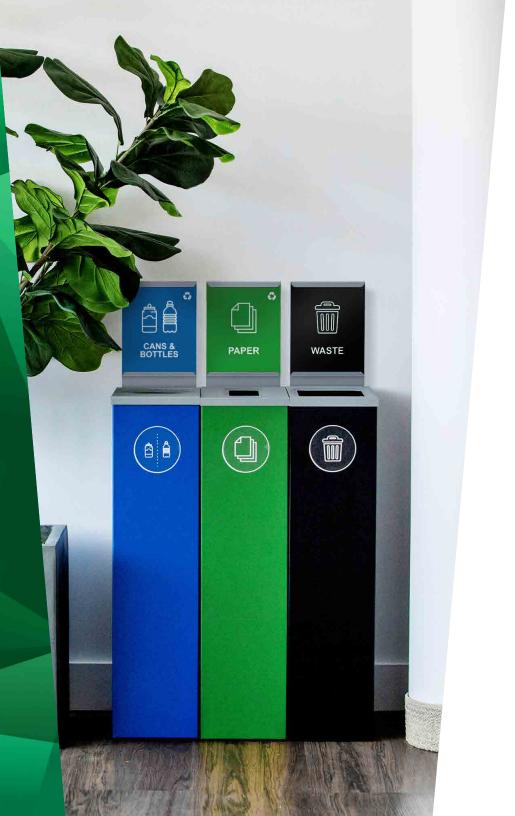

### ENJOY THE POSSIBILITIES

The Busch Systems<sup>®</sup> R&D team has spent countless hours crafting the Spectrum<sup>®</sup> Series with the specific ability of adapting to collection programs of all types and sizes. In the ever-evolving world of recycling & waste collection, it's imperative to build the basis of your program with as much flexibility as possible.

Our team achieved this flexibility by designing five modular containers created at the most adaptable size & profile, then hit them with the loudest variety of color options we've ever made available!

When choosing the Spectrum<sup>®</sup> Series, you'll be confident knowing the highest quality, most-versatile set of containers will outfit your program and your space perfectly. Be confident knowing the combination of containers you've selected today, can easily be adjusted to suit your program of tomorrow.