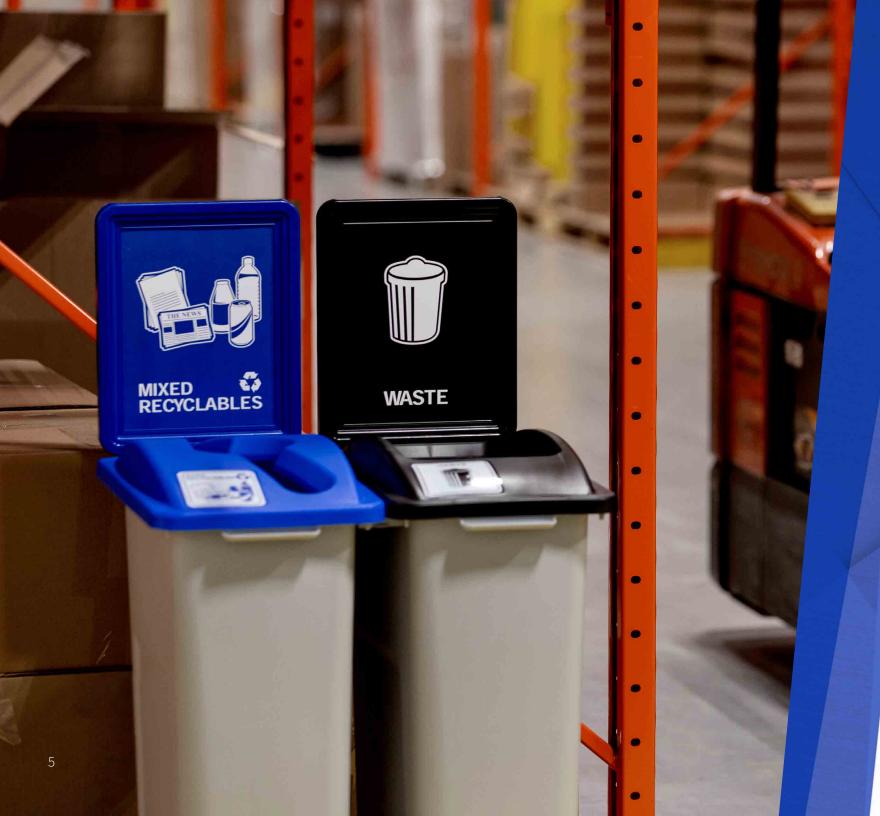

## A Proven Customer Favorite!

The Waste Watcher® series is our most customizable recycling & waste station.

Since being launched in 2008, the Waste Watcher® continues to adapt to any program. As recycling programs often vary from one county to the next — the multi-stream design of the Waste Watcher® can suit anybody's collection needs.

### OUR MOST Customizable Containers

- Reduce servicing demands with 6 different capacities to choose from
- Adapts to any recycling program with a wide range of color and lid opening options
- Strategically placed handles help make servicing and relocation smooth and simple
- Inside rounded edges eliminate buildup of dirt and grime in corners
- The customizable graphics are highly visible and help improve your program's presence and participation
- Optional modular wheel dolly allows the station to become mobile
- Easy to install snap-together connector kits secure your centralized station

# TAILORED by you

The series can accommodate both single-stream and multi-stream programs; the artistry of the Waste Watcher® is being able to personalize it to your exact needs.