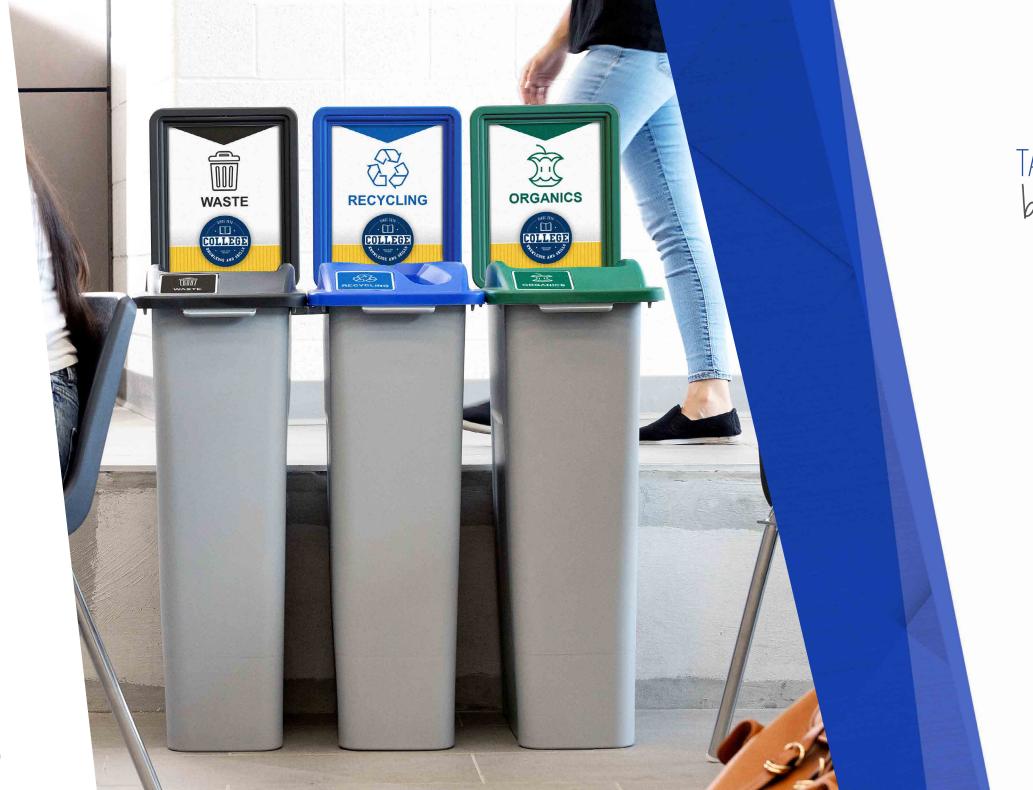

## A Proven Customer Favorite!

The Waste Watcher® series is our most customizable recycling & waste station.

Since being launched in 2008, the Waste Watcher® continues to adapt to any program. As recycling programs often vary from one county to the next — the multi-stream design of the Waste Watcher® can suit anybody's collection needs.

### OUR MOST Customizable Containers

- Reduce servicing demands with 6 different capacities to choose from
- Adapts to any recycling program with a wide range of color and lid opening options
- Strategically placed handles help make servicing and relocation smooth and simple
- Inside rounded edges eliminate buildup of dirt and grime in corners
- The customizable graphics are highly visible and help improve your program's presence and participation
- Optional modular wheel dolly allows the station to become mobile
- Easy to install snap-together connector kits secure your centralized station

# TAILORED by you

The series can accommodate both single-stream and multi-stream programs; the artistry of the Waste Watcher® is being able to personalize it to your exact needs.