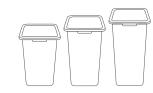

#### **Body Specifications**

- 16 Gallon: 20" D x 11" W x 24" H
- 20 Gallon: 20" D x 11" W x 27" H
- 23 Gallon: 20" D x 11" W x 30" H

#### **Body Specifications**

- 24 Gallon: 20" D x 15 %" W x 24" H
- 28 Gallon: 20" D x 15 %" W x 27" H
- 32 Gallon: 20" D x 15 %" W x 30" H