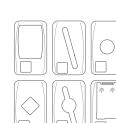

#### **Available Lid Options**

- Full
- Slot
- Circle
- Diamond
- Mixed
- Lift Lid (Solid or Vented)

#### Available Lid Options

- Full
- Slot
- Circle
- Mixed
- Lift Lid (Solid or Vented)

\*Solid or Vented Lid