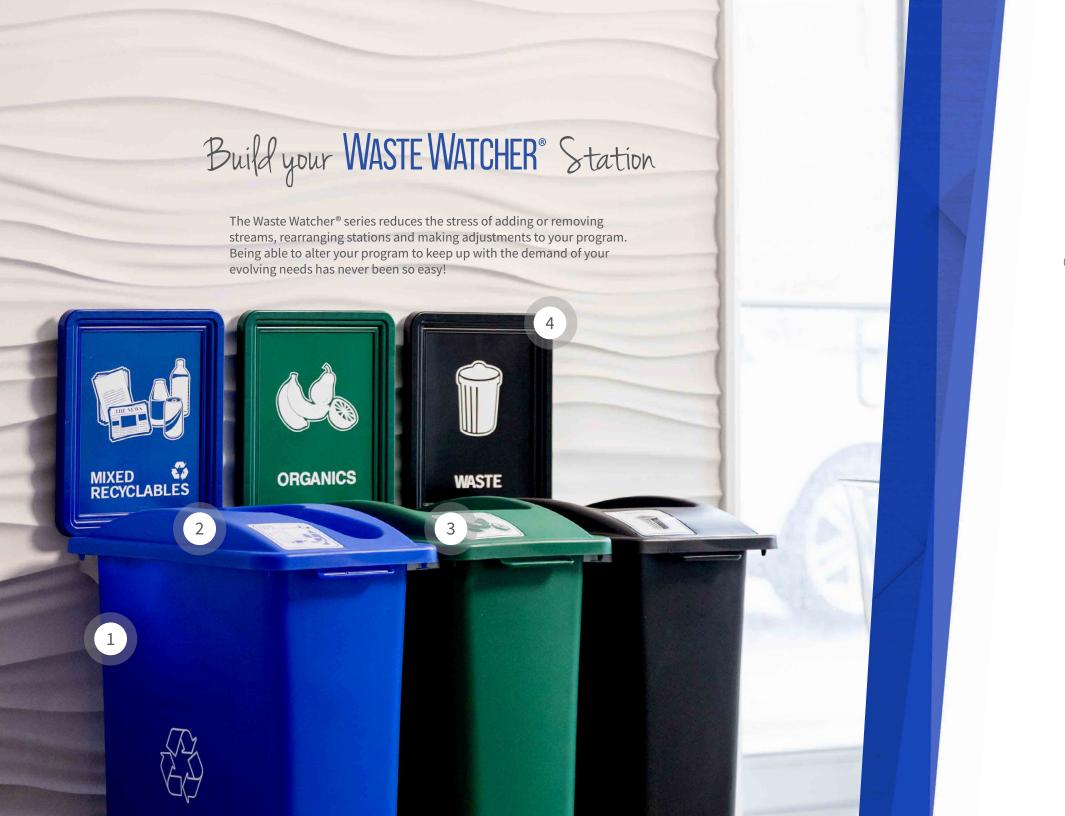

#### Choose your components:

#### 1. Body

• Waste Watcher (16G, 20G, 23G), Waste Watcher XL (24G, 28G, 32G)

#### 2. Lid Opening

• See pages 3 & 4 for available openings

#### 3. Graphics

• Choose from our stock options or customize your own!

#### 4. Optional Accessories

• Sign Frames, Connectors, Wheel Dollies