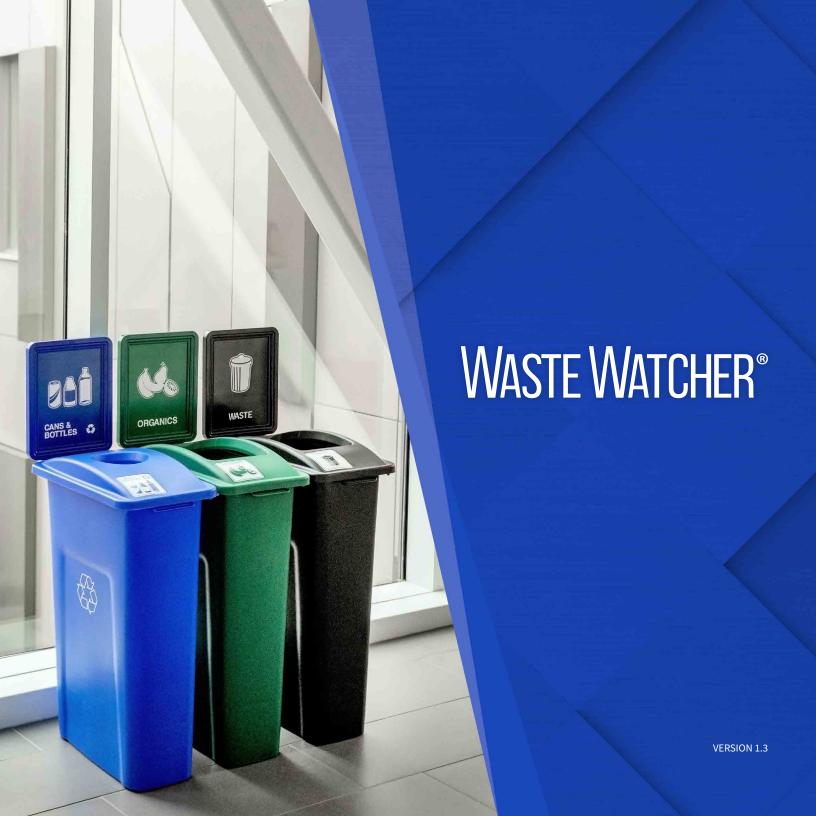

## A Proven Customer Favorite!

The Waste Watcher® series is our most customizable recycling & waste station.

Since being launched in 2008, the Waste Watcher® continues to adapt to any program. As recycling programs often vary from one county to the next — the multi-stream design of the Waste Watcher® can suit anybody's collection needs.

### OUR MOST Customizable Containers

- Reduce servicing demands with 6 different capacities to choose from
- Adapts to any recycling program with a wide range of color and lid opening options
- Strategically placed handles help make servicing and relocation smooth and simple
- Inside rounded edges eliminate buildup of dirt and grime in corners
- The customizable graphics are highly visible and help improve your program's presence and participation
- Optional modular wheel dolly allows the station to become mobile
- Easy to install snap-together connector kits secure your centralized station