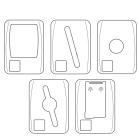

#### **Available Lid Options**

- Full
- Slot
- Circle
- Diamond
- Mixed
- Lift Lid (Solid or Vented)

#### Available Lid Options

- Full
- Slot
- Circle
- Mixed
- Lift Lid (Solid or Vented)

\*Solid or Vented Lid