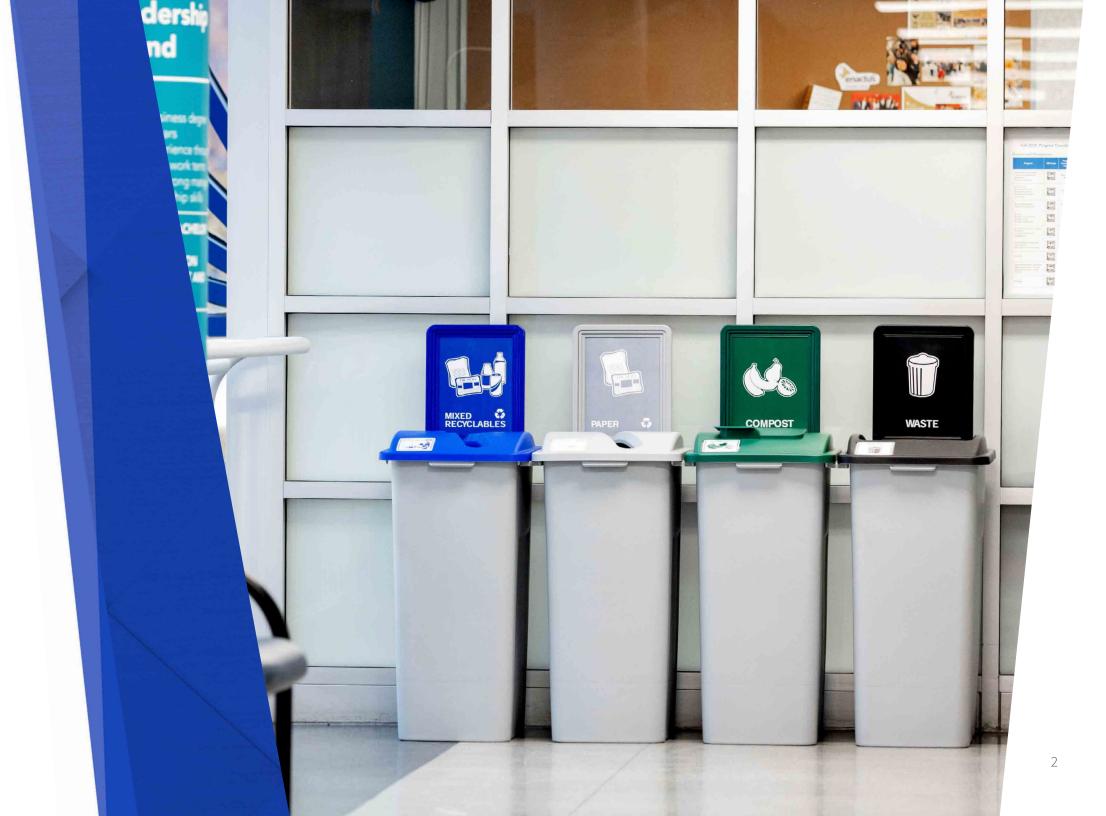

# TAILORED by you

The series can accommodate both single-stream and multi-stream programs; the artistry of the Waste Watcher® is being able to personalize it to your exact needs.

#### Custom Signage

Do you have a unique stream that we don't offer in our stocked signage? Enlist the help of our in-house graphic designers who can help make your concept a reality.

#### Custom Labels

Not satisfied with our standard labels? We can design custom labels to suit your recycling & waste requirements.

#### Add more Graphics

Help increase your brand's corporate social responsibility and exposure by branding your containers.