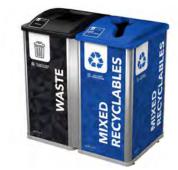

# **COMMUNICATE**With Style

Choose from our wide range of stocked lids with varying colors and openings to work with your existing waste and recycling program.

### Stock sign panel and label options

STANDARD (DELTA)

**JUNIOR** 