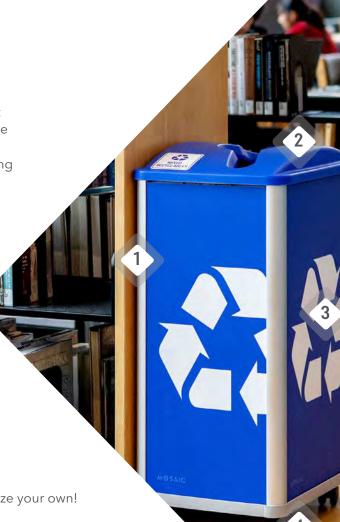

### Choose your components:

#### 1. **BODY**

- Standard Body (32 Gallon)
- Junior Body (21 Gallon)

#### 2. LID

See page 6 for available openings

#### 3. GRAPHICS

Choose from our stock options or customize your own!

#### 4. OPTIONAL ACCESSORIES

Connector Kits, Wheel Caster Kits