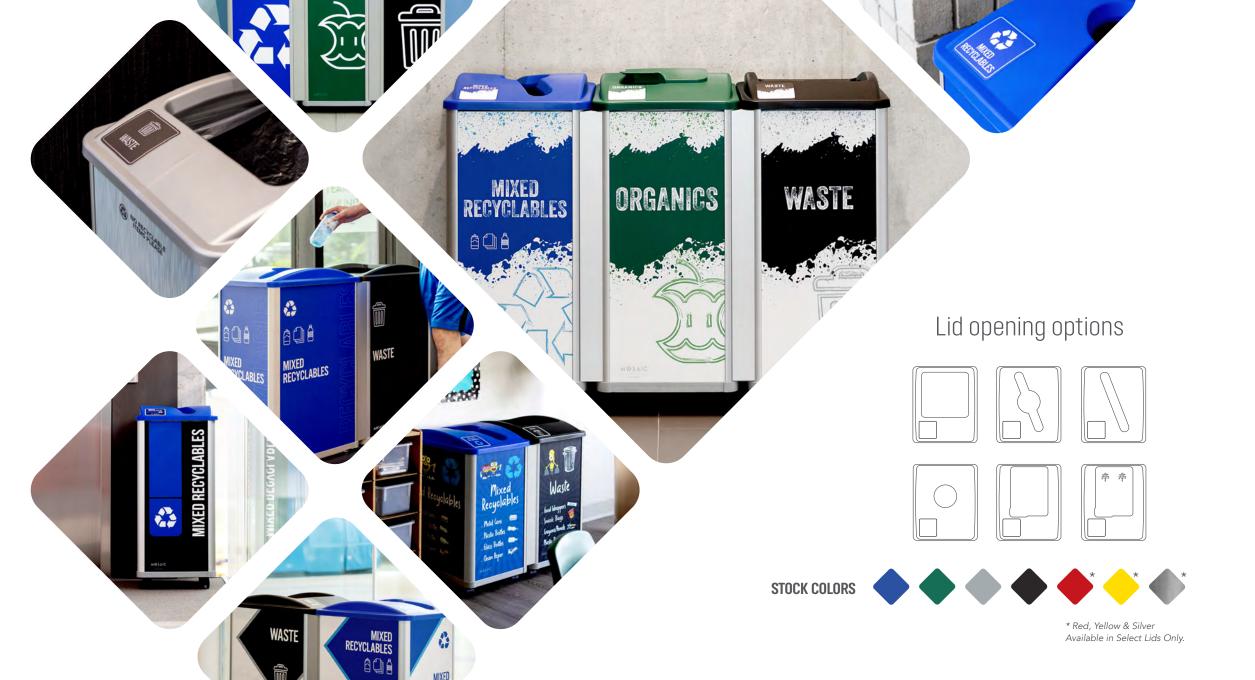

# **COMMUNICATE**With Style

Choose from our wide range of stocked lids with varying colors and openings to work with your existing waste and recycling program.

### Available sign panel options

\*Available in Waste, Mixed Recyclables, Organics and Paper streams.

**CLASSIC** 

OBLIQUE NEBULA

NOTE: All signs are available in wide and narrow configurations. All designs are available with accompanying lid labels. Ask your Sales Rep for further details. Because different computers, monitors, and printers render colors and textures differently, actual finishes may vary from those shown here.