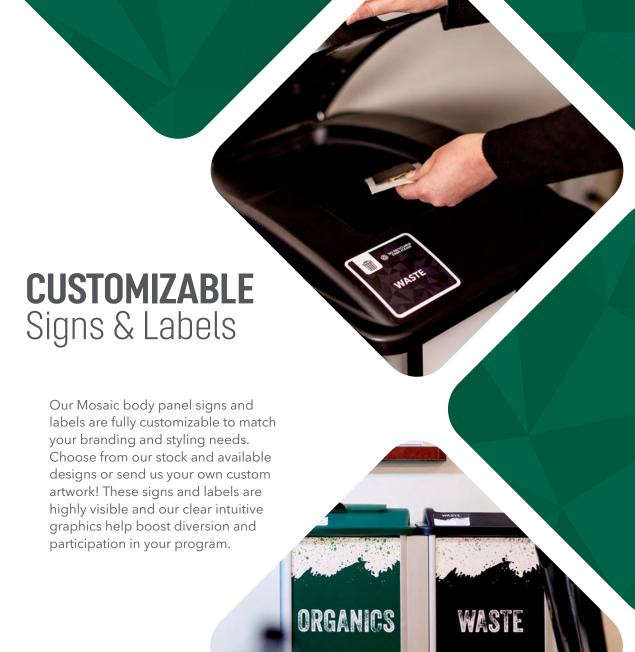

## **CREATE** AND **COMMUNICATE**YOUR PERFECT PROGRAM

Introducing the Mosaic<sup>TM</sup>, an innovative and versatile modular recycling and waste container system! This premium-quality product features a sturdy and durable structure that incorporates customizable signage, along with our thoughtfully designed bag retention clips to keep bags securely in place, making it a perfect fit for businesses and public spaces.

#### 3. GRAPHICS

Choose from our stock options or customize your own!