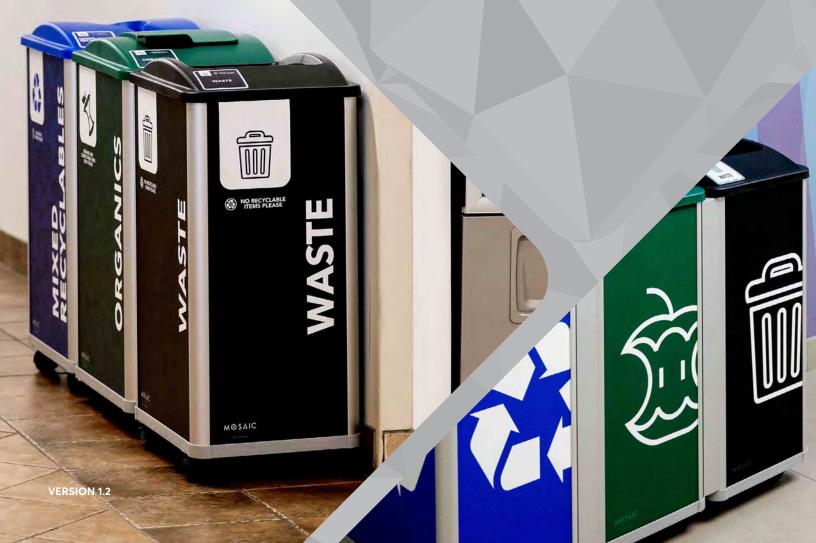

## **CREATE** AND **COMMUNICATE**YOUR PERFECT PROGRAM

Introducing the Mosaic<sup>TM</sup>, an innovative and versatile modular recycling and waste container system! This premium-quality product features a sturdy and durable structure that incorporates customizable signage, along with our thoughtfully designed bag retention clips to keep bags securely in place, making it a perfect fit for businesses and public spaces.

# **COMMUNICATE**With Style

Choose from our wide range of stocked lids with varying colors and openings to work with your existing waste and recycling program.

### Available sign panel options

\*Available in Waste, Mixed Recyclables, Organics and Paper streams.

**CLASSIC** 

OBLIQUE NEBULA

NOTE: All signs are available in wide and narrow configurations. All designs are available with accompanying lid labels. Ask your Sales Rep for further details. Because different computers, monitors, and printers render colors and textures differently, actual finishes may vary from those shown here.