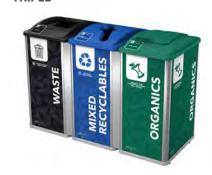

aster Kits



Sign Panels & Labels

# **COMMUNICATE**With Style

Choose from our wide range of stocked lids with varying colors and openings to work with your existing waste and recycling program.



### Stock sign panel and label options

































STANDARD (DELTA)

**JUNIOR** 

### Available sign panel options

\*Available in Waste, Mixed Recyclables, Organics and Paper streams.









**CLASSIC** 





OBLIQUE NEBULA

NOTE: All signs are available in wide and narrow configurations. All designs are available with accompanying lid labels. Ask your Sales Rep for further details. Because different computers, monitors, and printers render colors and textures differently, actual finishes may vary from those shown here.





**DESIGNED**To Fit Your Space







TRIPLE