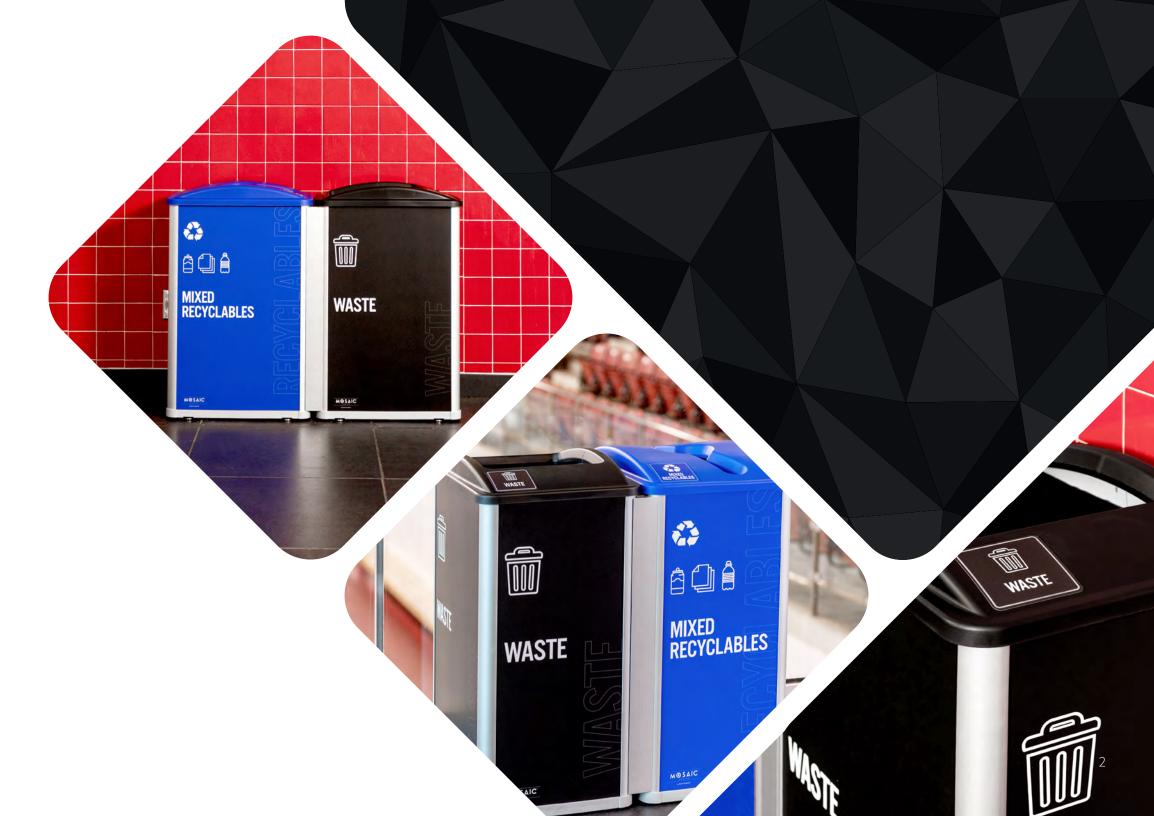

# **COMMUNICATE**With Style

Choose from our wide range of stocked lids with varying colors and openings to work with your existing waste and recycling program.

### Available sign panel options

\*Available in Waste, Mixed Recyclables, Organics and Paper streams.

**CLASSIC** 

OBLIQUE NEBULA

NOTE: All signs are available in wide and narrow configurations. All designs are available with accompanying lid labels. Ask your Sales Rep for further details. Because different computers, monitors, and printers render colors and textures differently, actual finishes may vary from those shown here.

**DESIGNED**To Fit Your Space

TRIPLE