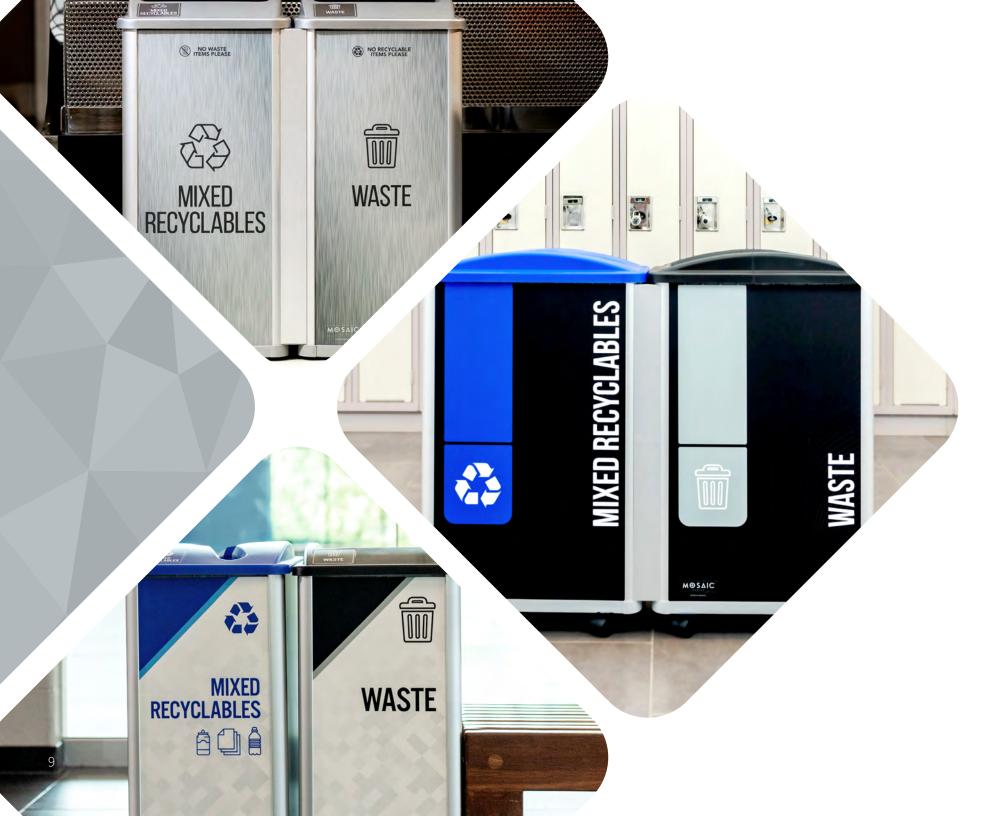

### Stock sign panel and label options

STANDARD (DELTA)

**JUNIOR** 

### Available sign panel options

\*Available in Waste, Mixed Recyclables, Organics and Paper streams.

**CLASSIC** 

OBLIQUE NEBULA

NOTE: All signs are available in wide and narrow configurations. All designs are available with accompanying lid labels. Ask your Sales Rep for further details. Because different computers, monitors, and printers render colors and textures differently, actual finishes may vary from those shown here.