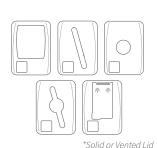

#### **Available Lid Options**

- Full
- Slot
- Circle
- Swing
- Diamond
- Mixed
- Lift Lid (Solid or Vented)

#### **Available Lid Options**

- Full
- Slot
- Circle
- Mixed
- Lift Lid (Solid or Vented)