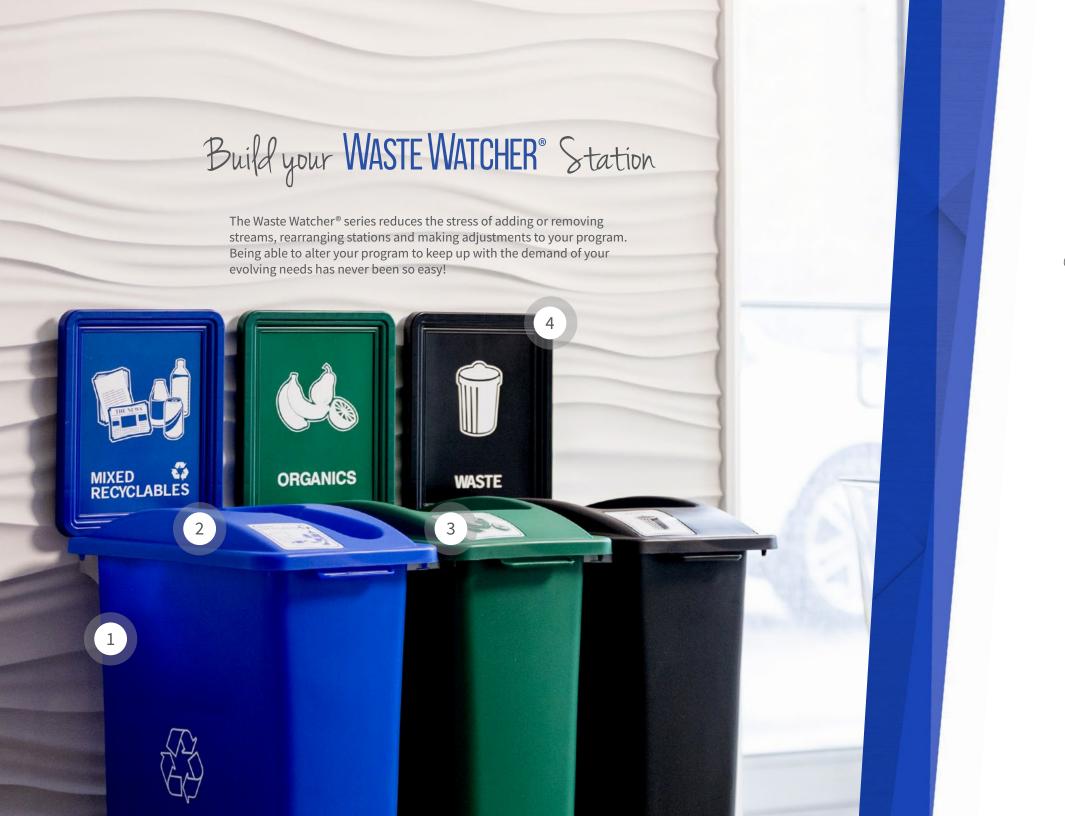

#### 1. Body

• Waste Watcher (16G, 20G, 23G), Waste Watcher XL (24G, 28G, 32G)

#### 2. Lid Opening

• See pages 3 & 4 for available openings

#### 3. Graphics

• Choose from our stock options or customize your own!

#### 4. Optional Accessories

• Sign Frames, Connectors, Wheel Dollies