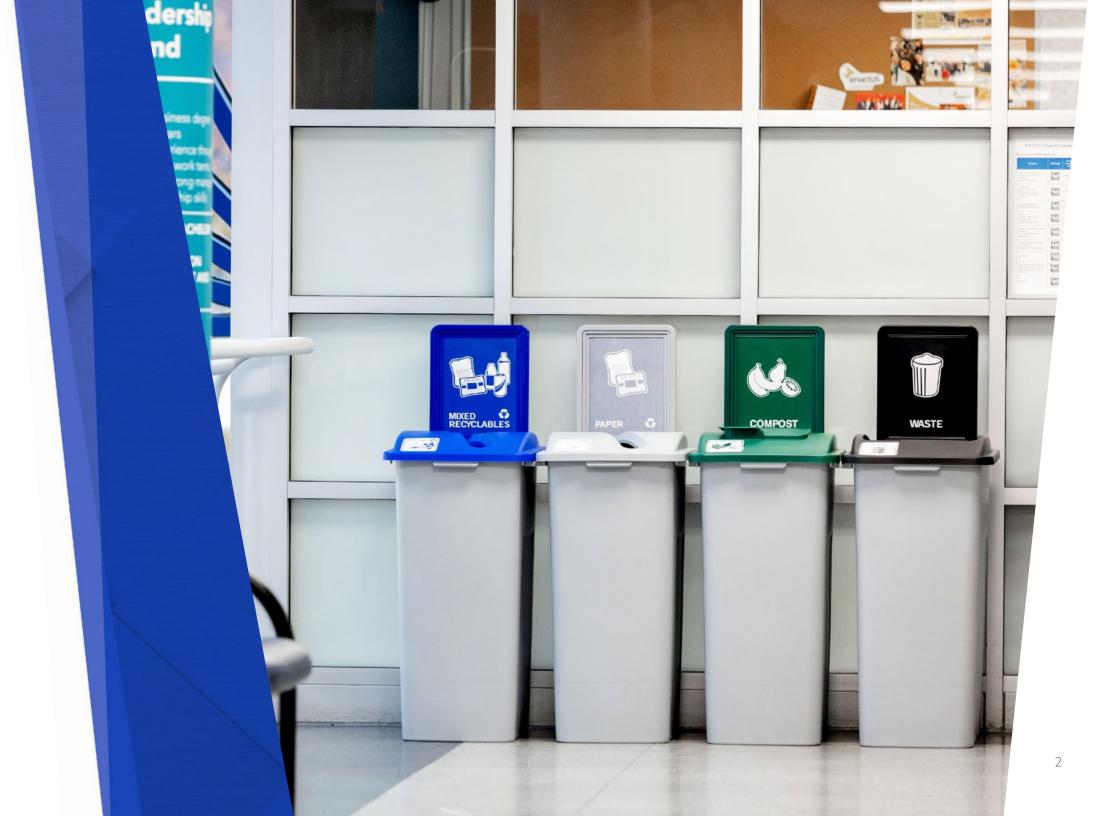

# TAILORED by you

The series can accommodate both single-stream and multi-stream programs; the artistry of the Waste Watcher® is being able to personalize it to your exact needs.

#### Custom Signage

Do you have a unique stream that we don't offer in our stocked signage? Enlist the help of our in-house graphic designers who can help make your concept a reality.

#### Custom Labels

Not satisfied with our standard labels? We can design custom labels to suit your recycling & waste requirements.

#### Add more Graphics

Help increase your brand's corporate social responsibility and exposure by branding your containers.

1-800-565-9931 | buschsystems.com