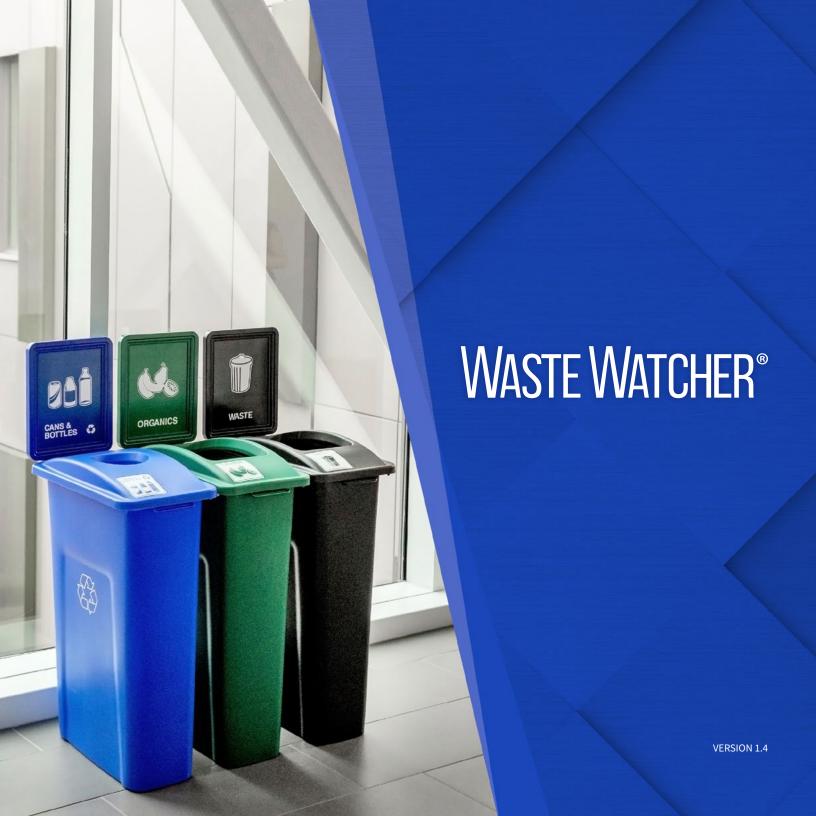

## A Proven Customer Favorite!

The Waste Watcher® series is our most customizable recycling & waste station.

Since being launched in 2008, the Waste Watcher® continues to adapt to any program. As recycling programs often vary from one county to the next — the multi-stream design of the Waste Watcher® can suit anybody's collection needs.

### OUR MOST Customizable Containers

- Reduce servicing demands with 6 different capacities to choose from
- Adapts to any recycling program with a wide range of color and lid opening options
- Strategically placed handles help make servicing and relocation smooth and simple
- Inside rounded edges eliminate buildup of dirt and grime in corners
- The customizable graphics are highly visible and help improve your program's presence and participation
- Optional modular wheel dolly allows the station to become mobile
- Easy to install snap-together connector kits secure your centralized station

# TAILORED by you

The series can accommodate both single-stream and multi-stream programs; the artistry of the Waste Watcher® is being able to personalize it to your exact needs.