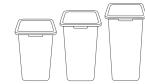

#### **Body Specifications**

- 16 Gallon: 20" D x 11" W x 24" H
- 20 Gallon: 20" D x 11" W x 27" H
- 23 Gallon: 20" D x 11" W x 30" H

#### **Body Specifications**

- 24 Gallon: 20" D x 15 %" W x 24" H
- 28 Gallon: 20" D x 15 %" W x 27" H
- 32 Gallon: 20" D x 15 %" W x 30" H

\*Solid or Vented Lid