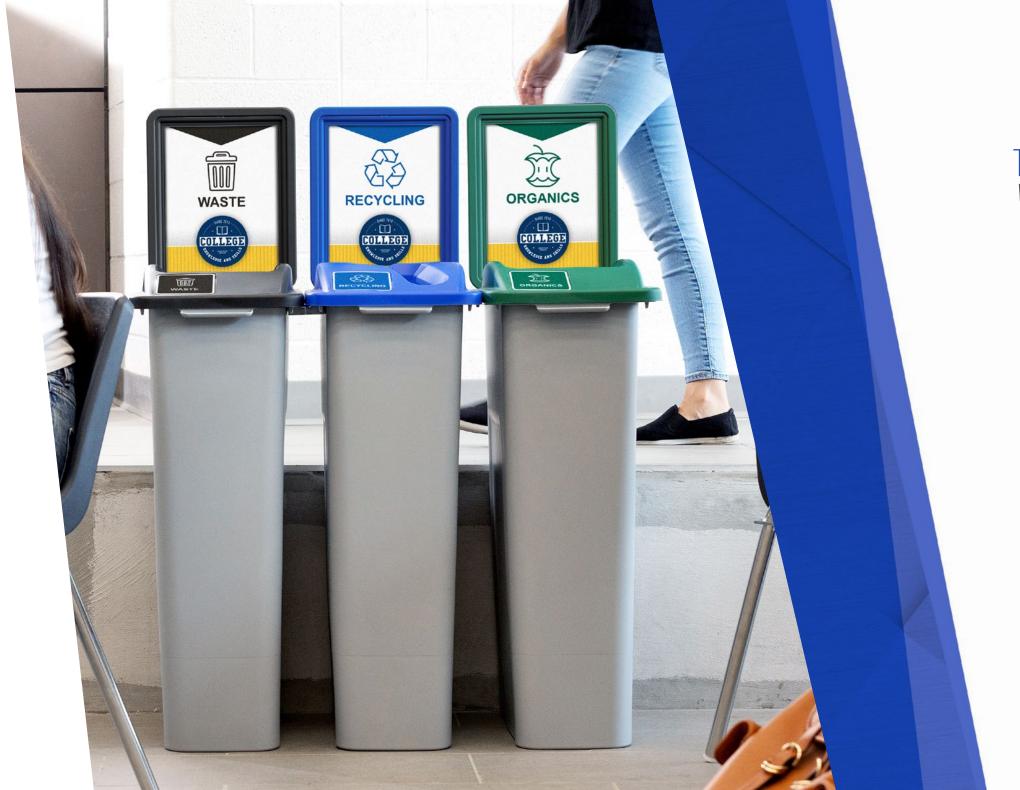

## A Proven Customer Favorite!

The Waste Watcher® series is our most customizable recycling & waste station.

Since being launched in 2008, the Waste Watcher® continues to adapt to any program. As recycling programs often vary from one county to the next — the multi-stream design of the Waste Watcher® can suit anybody's collection needs.

### OUR MOST Customizable Containers

- Reduce servicing demands with 6 different capacities to choose from
- Adapts to any recycling program with a wide range of color and lid opening options
- Strategically placed handles help make servicing and relocation smooth and simple
- Inside rounded edges eliminate buildup of dirt and grime in corners
- The customizable graphics are highly visible and help improve your program's presence and participation
- Optional modular wheel dolly allows the station to become mobile
- Easy to install snap-together connector kits secure your centralized station

# TAILORED by you

The series can accommodate both single-stream and multi-stream programs; the artistry of the Waste Watcher® is being able to personalize it to your exact needs.