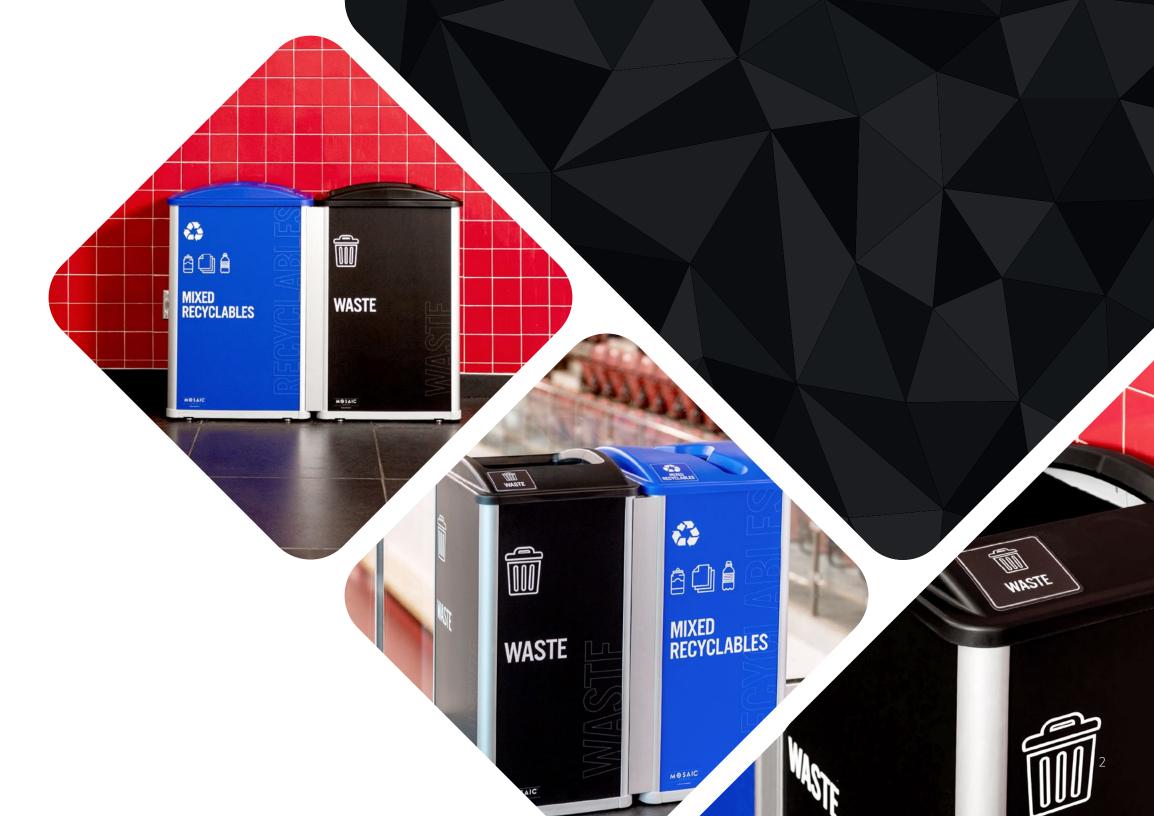

# **COMMUNICATE**With Style

Choose from our wide range of stocked lids with varying colors and openings to work with your existing waste and recycling program.

### Stock sign panel and label options

STANDARD (DELTA)

### Available sign panel options

\*Available in Waste, Mixed Recyclables, Organics and Paper streams.

**OPERA** 

**BOLD** 

**NEBULA** 

NOTE: All signs are available in wide and narrow configurations. All designs are available with accompanying lid labels. Ask your Sales Rep for further details. Because different computers, monitors, and printers render colors and textures differently, actual finishes may vary from those shown here.

## **CUSTOMIZABLE** Signs & Labels

Our Mosaic body panel signs and labels are fully customizable to match your branding and styling needs. Choose from our stock and available designs or send us your own custom artwork! These signs and labels are highly visible and our clear intuitive graphics help boost diversion and participation in your program.