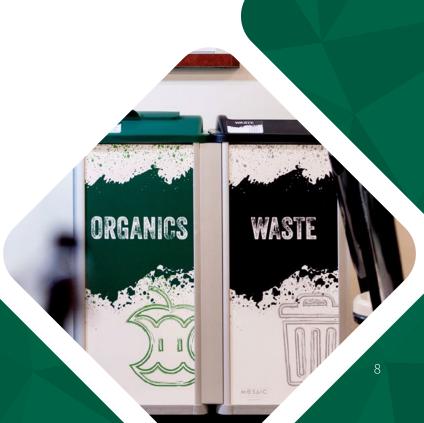

### Available sign panel options

\*Available in Waste, Mixed Recyclables, Organics and Paper streams.

**OPERA** 

**BOLD** 

**NEBULA** 

NOTE: All signs are available in wide and narrow configurations. All designs are available with accompanying lid labels. Ask your Sales Rep for further details. Because different computers, monitors, and printers render colors and textures differently, actual finishes may vary from those shown here.