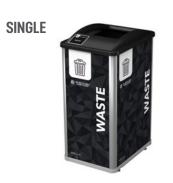

able in Waste, Mixed Recyclables, Organics and Paper streams.



**OPERA** 





**BOLD** 







**NEBULA** 

NOTE: All signs are available in wide and narrow configurations. All designs are available with accompanying lid labels. Ask your Sales Rep for further details. Because different computers, monitors, and printers render colors and textures differently, actual finishes may vary from those shown here.

## **CUSTOMIZABLE** Signs & Labels

Our Mosaic body panel signs and labels are fully customizable to match your branding and styling needs. Choose from our stock and available designs or send us your own custom artwork! These signs and labels are highly visible and our clear intuitive graphics help boost diversion and participation in your program.





**DESIGNED**To Fit Your Space



DOUBLE



TRIPLE