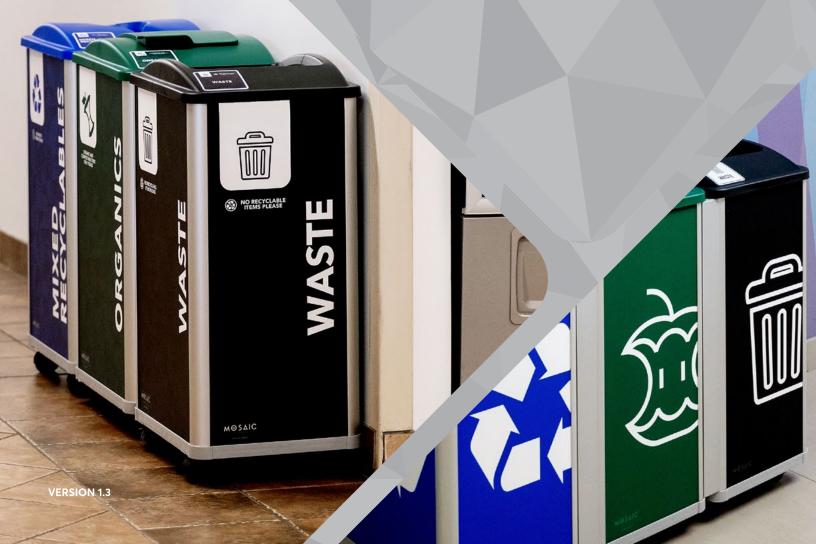

# **CREATE** AND **COMMUNICATE**YOUR PERFECT PROGRAM

Introducing the Mosaic<sup>TM</sup>, an innovative and versatile modular recycling and waste container system! This premium-quality product features a sturdy and durable structure that incorporates customizable signage, along with our thoughtfully designed bag retention clips to keep bags securely in place, making it a perfect fit for businesses and public spaces.

## **EFFORTLESSLY** Versatile

Consider adding our easy glide lockable caster kit to your Mosaic, making relocating easy, saving time and promoting safety in the workplace. Expand your collection capacity seamlessly by incorporating additional containers and utilizing the innovative connector system for secure interlocking.

# **COMMUNICATE**With Style

Choose from our wide range of stocked lids with varying colors and openings to work with your existing waste and recycling program.

## **CUSTOMIZABLE** Signs & Labels

Our Mosaic body panel signs and labels are fully customizable to match your branding and styling needs. Choose from our stock and available designs or send us your own custom artwork! These signs and labels are highly visible and our clear intuitive graphics help boost diversion and participation in your program.