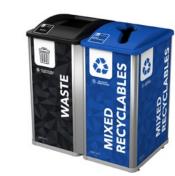

ste, Mixed Recyclables, Organics and Paper streams.



**OPERA** 





**BOLD** 







**NEBULA** 

NOTE: All signs are available in wide and narrow configurations. All designs are available with accompanying lid labels. Ask your Sales Rep for further details. Because different computers, monitors, and printers render colors and textures differently, actual finishes may vary from those shown here.

## **CUSTOMIZABLE** Signs & Labels

Our Mosaic body panel signs and labels are fully customizable to match your branding and styling needs. Choose from our stock and available designs or send us your own custom artwork! These signs and labels are highly visible and our clear intuitive graphics help boost diversion and participation in your program.





**DESIGNED**To Fit Your Space



DOUBLE



TRIPLE