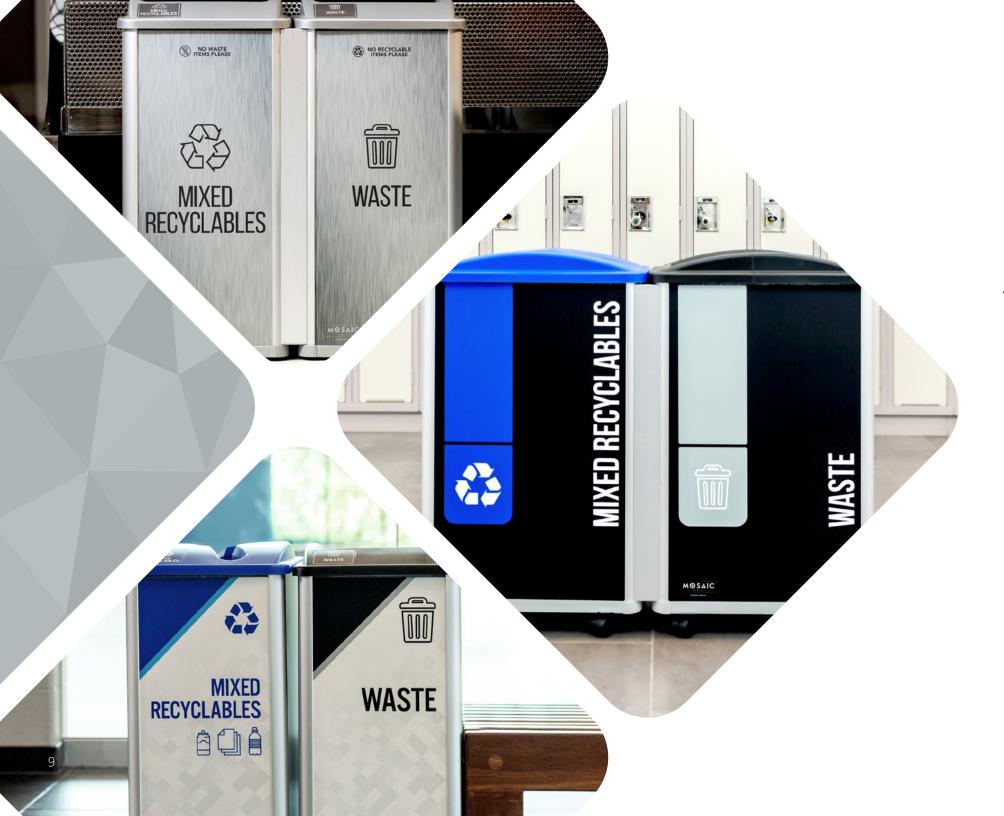

### Available sign panel options

\*Available in Waste, Mixed Recyclables, Organics and Paper streams.

**OPERA** 

**BOLD** 

**NEBULA** 

NOTE: All signs are available in wide and narrow configurations. All designs are available with accompanying lid labels. Ask your Sales Rep for further details. Because different computers, monitors, and printers render colors and textures differently, actual finishes may vary from those shown here.

## **CUSTOMIZABLE** Signs & Labels

Our Mosaic body panel signs and labels are fully customizable to match your branding and styling needs. Choose from our stock and available designs or send us your own custom artwork! These signs and labels are highly visible and our clear intuitive graphics help boost diversion and participation in your program.