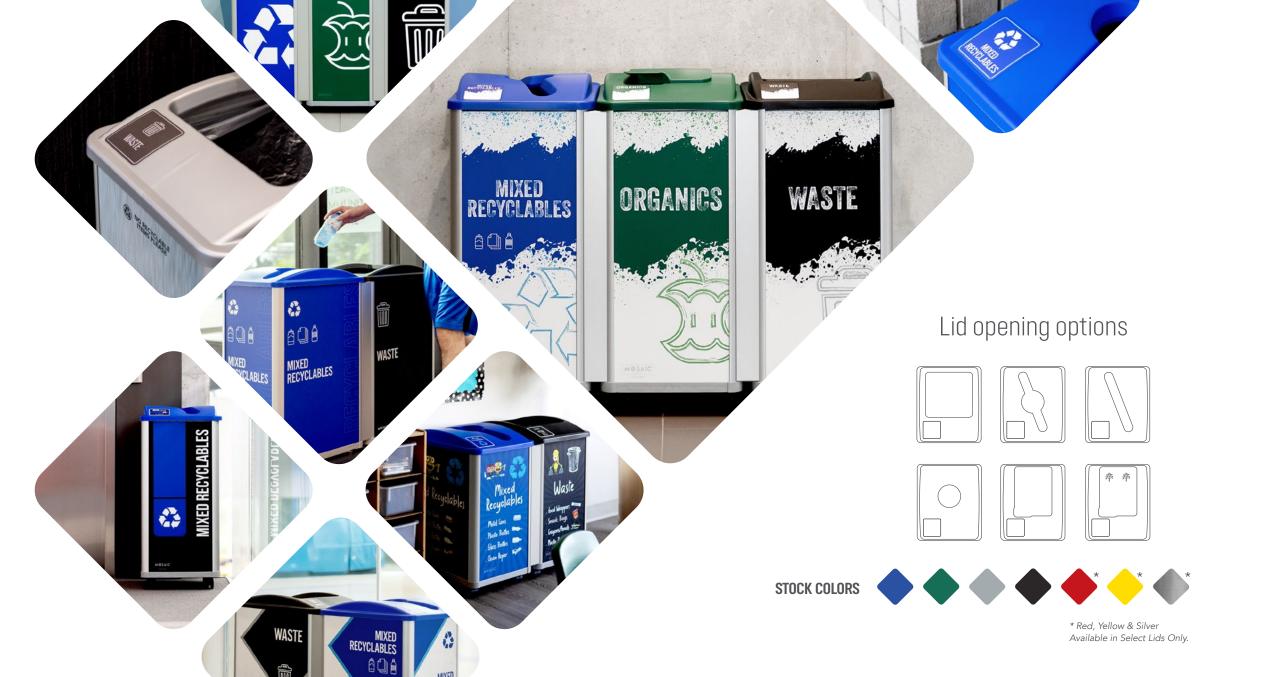

# **COMMUNICATE**With Style

Choose from our wide range of stocked lids with varying colors and openings to work with your existing waste and recycling program.

### Stock sign panel and label options

STANDARD (DELTA)

### Available sign panel options

\*Available in Waste, Mixed Recyclables, Organics and Paper streams.

**OPERA** 

**BOLD** 

**NEBULA** 

NOTE: All signs are available in wide and narrow configurations. All designs are available with accompanying lid labels. Ask your Sales Rep for further details. Because different computers, monitors, and printers render colors and textures differently, actual finishes may vary from those shown here.