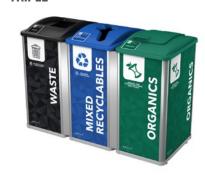

Recyclables, Organics and Paper streams.



**OPERA** 





**BOLD** 







**NEBULA** 

NOTE: All signs are available in wide and narrow configurations. All designs are available with accompanying lid labels. Ask your Sales Rep for further details. Because different computers, monitors, and printers render colors and textures differently, actual finishes may vary from those shown here.

## **CUSTOMIZABLE** Signs & Labels

Our Mosaic body panel signs and labels are fully customizable to match your branding and styling needs. Choose from our stock and available designs or send us your own custom artwork! These signs and labels are highly visible and our clear intuitive graphics help boost diversion and participation in your program.





**DESIGNED**To Fit Your Space



DOUBLE



TRIPLE