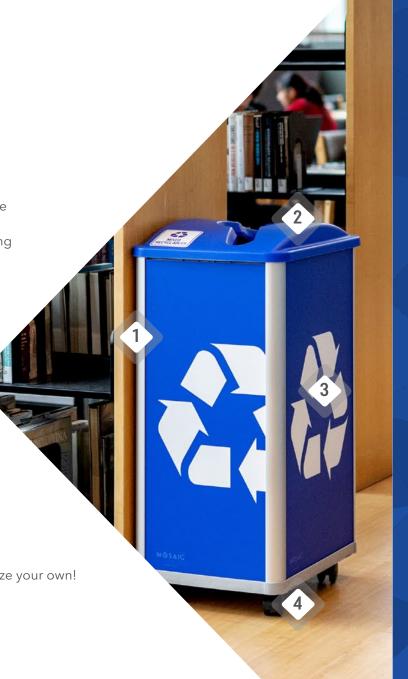

### Choose your components:

#### 1. **BODY**

Standard Body (32 Gallon)

#### 2. LID

See page 6 for available openings

#### 3. GRAPHICS

Choose from our stock options or customize your own!

#### 4. OPTIONAL ACCESSORIES

Connector Kits, Wheel Caster Kits

FEATURES & ACCESSORIES

Lonnector Kits

Wheel Caster Kits

Sign Panels & Labels