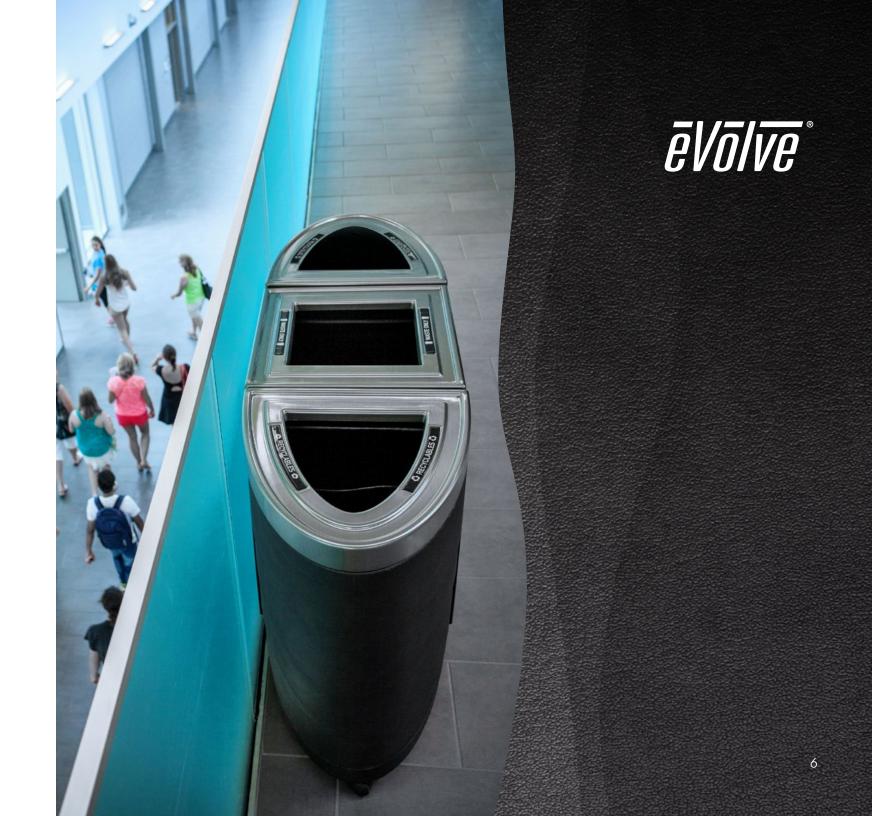

## RESHAPE © COLLECTION

With endless combination options, the Evolve® Series offers distinguished style for multi-stream collection.

Whether used as a stand-alone container or paired together as a standout central collection station, the Evolve® Series allows you to create a designer quality recycling & waste masterpiece.

## MODULAR SYSTEM INSPIRING ENDLESS COMBINATIONS

The modular design of the Evolve® Series provides many combinations for your space and program needs. Let the Evolve® encourage collection and inspire your sustainable imagination.