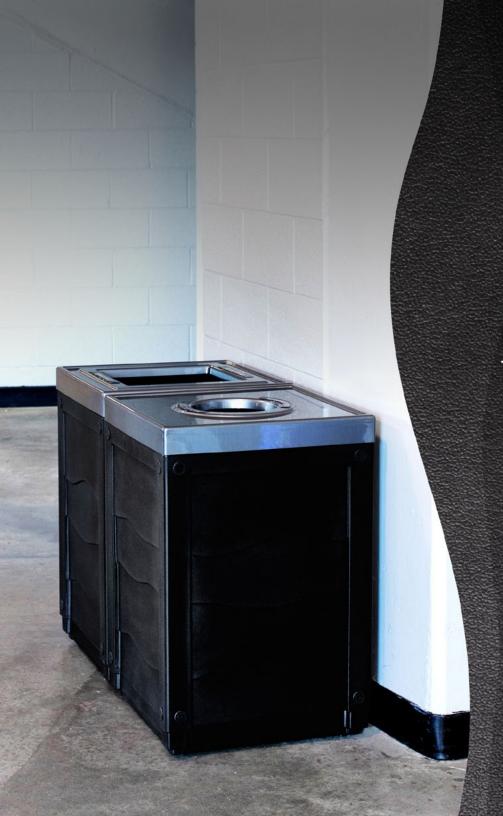

## RESHAPE © COLLECTION

With endless combination options, the Evolve® Series offers distinguished style for multi-stream collection.

Whether used as a stand-alone container or paired together as a standout central collection station, the Evolve® Series allows you to create a designer quality recycling & waste masterpiece.

## MODULAR SYSTEM INSPIRING ENDLESS COMBINATIONS

The modular design of the Evolve® Series provides many combinations for your space and program needs. Let the Evolve® encourage collection and inspire your sustainable imagination.