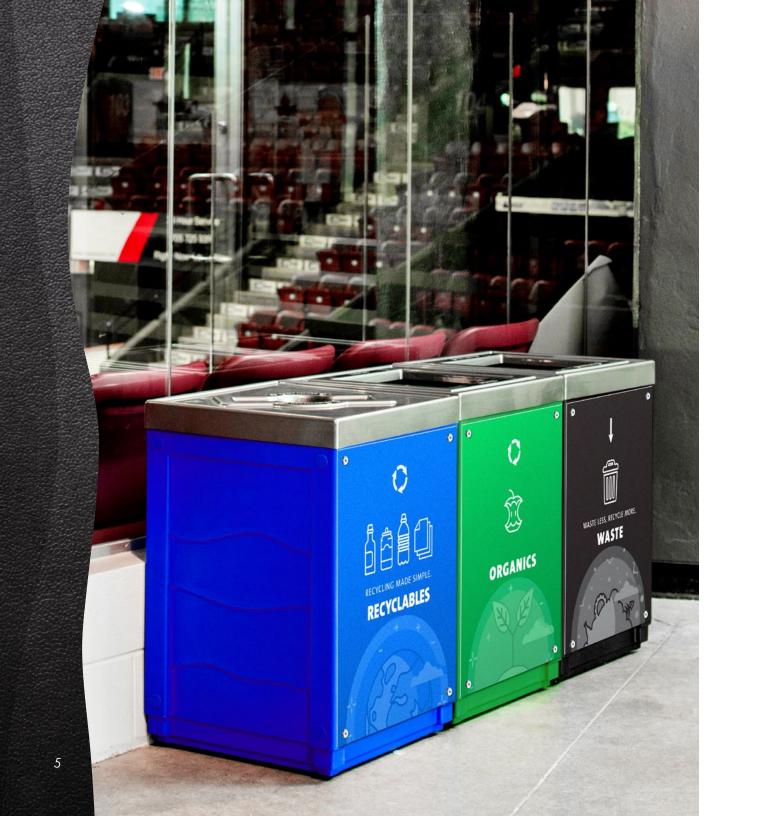

## RESHAPE © COLLECTION

With endless combination options, the Evolve® Series offers distinguished style for multi-stream collection.

Whether used as a stand-alone container or paired together as a standout central collection station, the Evolve® Series allows you to create a designer quality recycling & waste masterpiece.

## MODULAR SYSTEM INSPIRING ENDLESS COMBINATIONS

The modular design of the Evolve® Series provides many combinations for your space and program needs. Let the Evolve® encourage collection and inspire your sustainable imagination.

## CUBE + CUBE CUBE + CUBE + CUBE + CUBE ELLIPSE + ELLIPSE CUBE + CUBE + ELLIPSE CUBE + CUBE + ELLIPSE CUBE + CUBE SLIM X2+ CUBE CUBE SLIM + CUBE SLIM CUBE + CUBE SLIM

BODY SIGNAGE\*
(See picture on page 5)