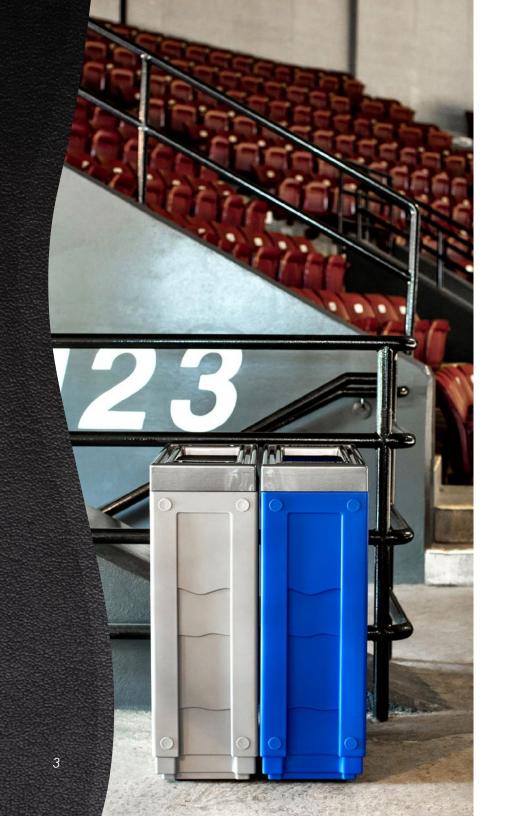

## RESHAPE © COLLECTION

With endless combination options, the Evolve® Series offers distinguished style for multi-stream collection.

Whether used as a stand-alone container or paired together as a standout central collection station, the Evolve® Series allows you to create a designer quality recycling & waste masterpiece.

## MODULAR SYSTEM INSPIRING ENDLESS COMBINATIONS

The modular design of the Evolve® Series provides many combinations for your space and program needs. Let the Evolve® encourage collection and inspire your sustainable imagination.